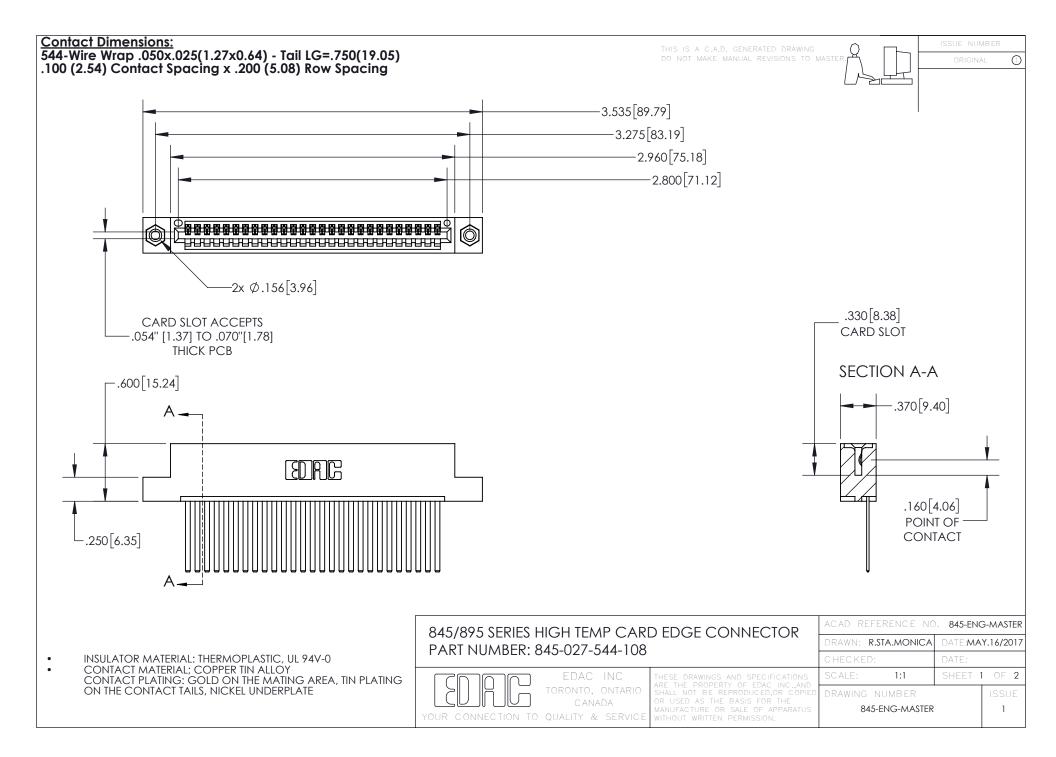

- INSULATOR MATERIAL: THERMOPLASTIC POLYESTER, UL 94V-0 DAP MATERIAL AVAILABLE UPON REQUEST
- CONTACT MATERIAL; COPPER ALLOY

CONTACT PLATING: GOLD ON THE MATING AREA, TIN PLATING ON THE CONTACT TAILS, NICKEL UNDERPLATE

## 845/895 SERIES HIGH TEMP CARD EDGE CONNECTOR CONTACT CODE 555,556,558,559,560 DIMENSIONS

YOUR CONNECTION TO QUALITY & SERVICE

|   | ACAD REFERENCE NO. 845-ENG-MASTER |                  |
|---|-----------------------------------|------------------|
|   | DRAWN: R.STA.MONICA               | DATE:MAY.16/2017 |
|   | CHECKED:                          | DATE:            |
| D | SCALE: 1:1                        | SHEET 2 OF 2     |
|   | DRAWING NUMBER                    | ISSUE            |

845-ENG-MASTER