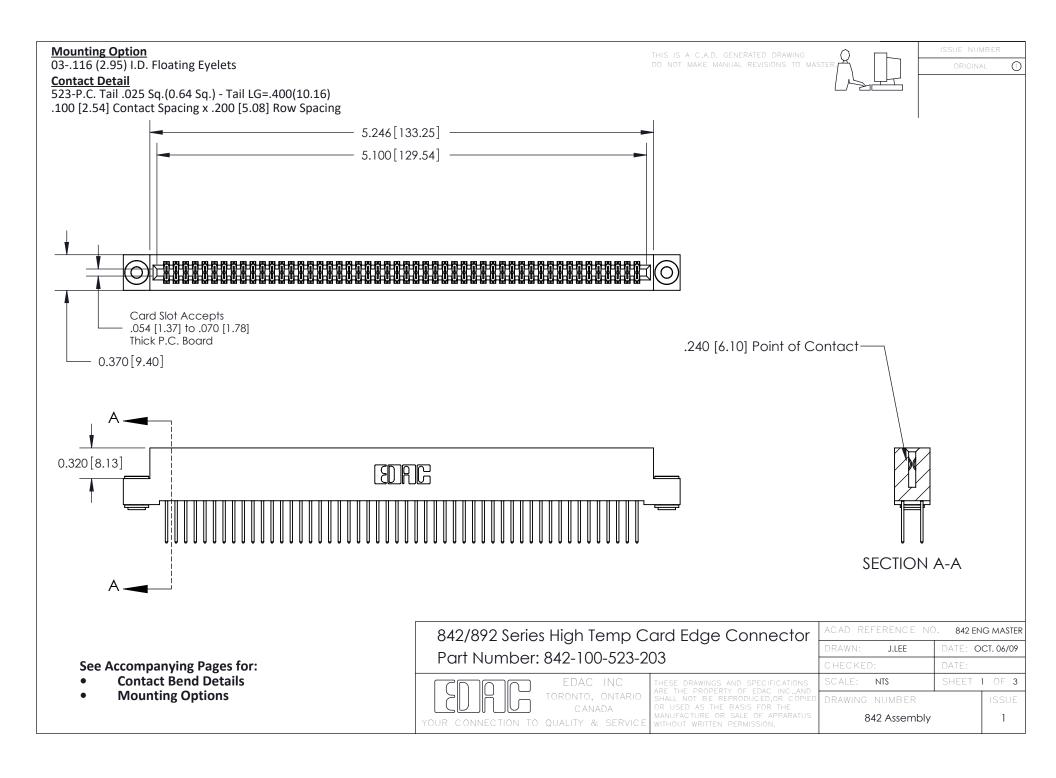

THIS IS A C.A.D. GENERATED DRAWING DO NOT MAKE MANUAL REVISIONS TO MASTER

ORIGINAL (1)



| 842/892 Series High Temp Card Edge Connector<br>Contact Bend Detail |                                                                                                 | ACAD REFERENCE NO. 842 ENG MASTER |             |                  |        |
|---------------------------------------------------------------------|-------------------------------------------------------------------------------------------------|-----------------------------------|-------------|------------------|--------|
|                                                                     |                                                                                                 | DRAWN:                            | J.LEE