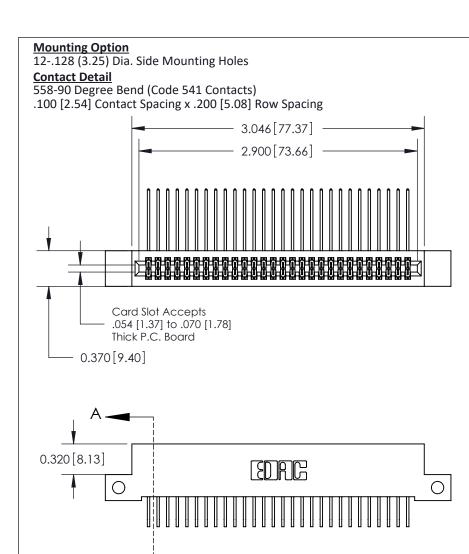

## **See Accompanying Pages for:**

- **Contact Bend Details**
- **Mounting Options**

842/892 Series High Temp Card Edge Connector Part Number: 842-056-558-212

CANADA

| ACAD REFERENCE NO. 842 LING MASIER |                  |  |  |
|------------------------------------|------------------|--|--|
| DRAWN: J.LEE                       | DATE: OCT. 06/09 |  |  |
| CHECKED:                           | DATE:            |  |  |
| SCALE: NTS                         | SHEET 1 OF 3     |  |  |
| DRAWING NUMBER                     | ISSUE            |  |  |

THIS IS A C.A.D. GENERATED DRAWING DO NOT MAKE MANUAL REVISIONS TO MASTER

ISSUE NUMBER

ORIGINAL

1

| 842/892 Series High Temp Card Edge Co<br>Mounting Options  | DRAWN: J.LEE DATE: OCT. 06/09  CHECKED: DATE: |
|------------------------------------------------------------|-----------------------------------------------|
| EDAC INC THESE DRAWINGS AND S                              |                                               |
|                                                            | DUCED,OR COPIED DRAWING NUMBER ISSUE          |
| YOUR CONNECTION TO QUALITY & SERVICE WITHOUT WRITTEN PERMI |                                               |