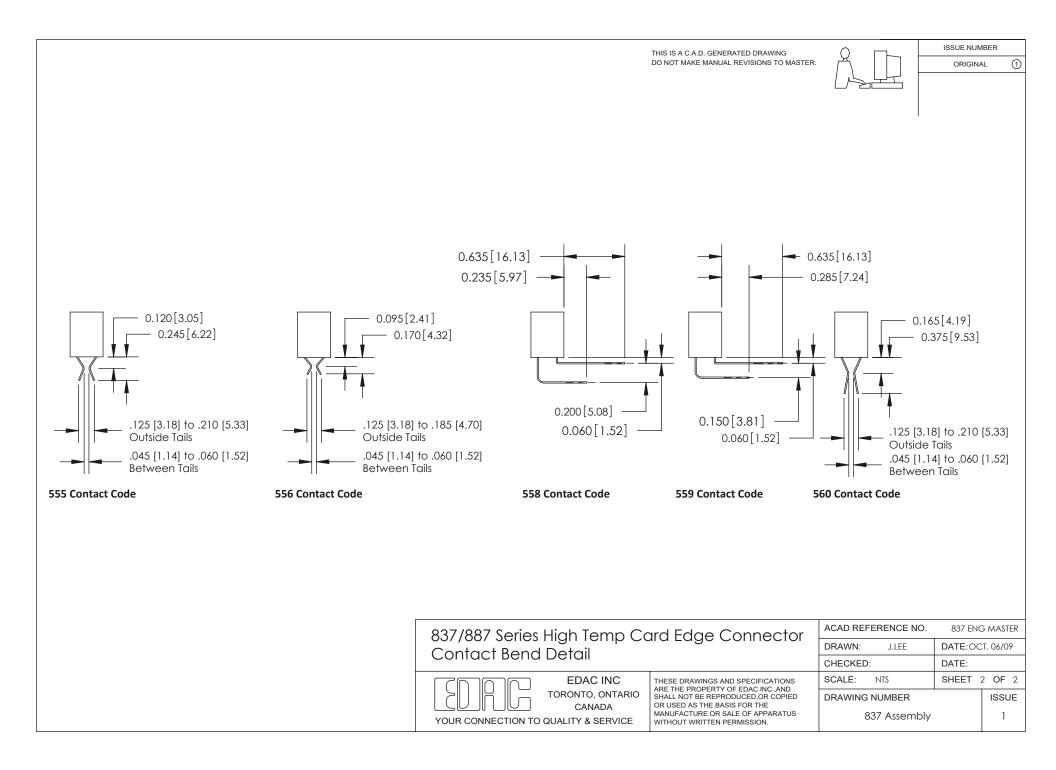

## **Mounting Option** ISSUE NUMBER THIS IS A C.A.D. GENERATED DRAWING 08-#4-40 Unified Threaded Inserts DO NOT MAKE MANUAL REVISIONS TO MASTER. ORIGINAL (1) **Contact Detail** 556-Extender Board Bend (Code 520 Contacts) .156 [3.96] Contact Spacing x .200 [5.08] Row Spacing 4.806 122.07 4.496 114.20 4.210 [106.93] 4.064 [103.23] Card Slot Accepts .054 [1.37] to .070 [1.78] Thick P.C. Board 0.600[15.24] 0.370[9.40] 0.330[8.38] Card Slot .160 [4.06] Point of Contact 김엽 -0.180 4.57 SECTION A-A ACAD REFERENCE NO. 837 ENG MASTER 837/887 Series High Temp Card Edge Connector DRAWN: J.LEE DATE: OCT. 06/09 Part Number: 837-050-556-808 See Accompanying Page for: CHECKED: DATE: **Contact Bend Details** SCALE: SHEET 1 OF 2 EDAC INC NTS THESE DRAWINGS AND SPECIFICATIONS ARE THE PROPERTY OF EDAC INC., AND TORONTO, ONTARIO SHALL NOT BE REPRODUCED, OR COPIED DRAWING NUMBER ISSUE CANADA OR USED AS THE BASIS FOR THE MANUFACTURE OR SALE OF APPARATUS 837 Assembly 1 YOUR CONNECTION TO QUALITY & SERVICE WITHOUT WRITTEN PERMISSION.