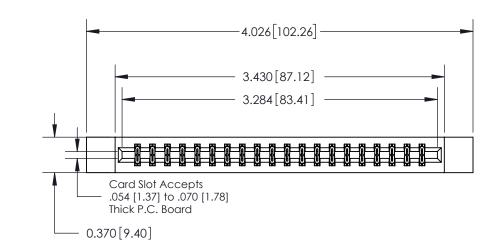

## **Contact Detail**

520-P.C. Tail .030x.018(0.76x0.46) - Tail LG=.175(4.45)

.156 [3.96] Contact Spacing x .200 [5.08] Row Spacing

THIS IS A C.A.D. GENERATED DRAWING DO NOT MAKE MANUAL REVISIONS TO MASTER.