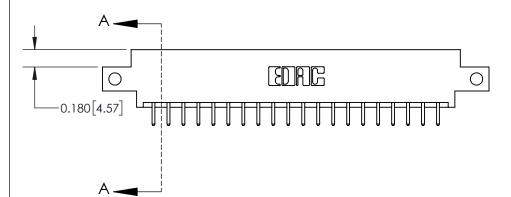

**Mounting Option** 

12-.128 (3.25) Dia. Side Mounting Holes

## **Contact Detail**

520-P.C. Tail .030x.018(0.76x0.46) - Tail LG=.175(4.45)

.156 [3.96] Contact Spacing x .200 [5.08] Row Spacing





THIS IS A C.A.D. GENERATED DRAWING DO NOT MAKE MANUAL REVISIONS TO MASTER.



ISSUE NUMBER ORIGINAL



**See Accompanying Page for:** 

**Contact Bend Details** 

837/887 Series High Temp Card Edge Connector Part Number: 837-040-520-812

YOUR CONNECTION TO QUALITY & SERVICE

**EDAC INC** TORONTO, ONTARIO CANADA

THESE DRAWINGS AND SPECIFICATIONS ARE THE PROPERTY OF EDAC INC.,AND SHALL NOT BE REPRODUCED, OR COPIED OR USED AS THE BASIS FOR THE MANUFACTURE OR SALE OF APPARATUS WITHOUT WRITTEN PERMISSION.

| ACAD REFERENCE NO. | 837 ENG MASTER   |  |  |
|--------------------|------------------|--|--|
| DRAWN: J.LEE       | DATE: OCT. 06/09 |  |  |
| CHECKED:           | DATE:            |  |  |
| SCALE: NTS         | SHEET 1 OF 2     |  |  |
| DRAWING NUMBER     | ISSUE            |  |  |
|