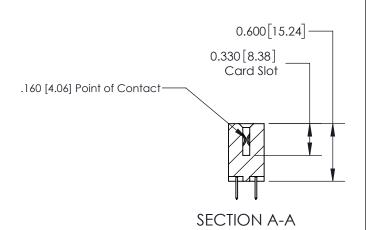

## **Contact Detail**

520-P.C. Tail .030x.018(0.76x0.46) - Tail LG=.175(4.45)

.156 [3.96] Contact Spacing x .200 [5.08] Row Spacing

THIS IS A C.A.D. GENERATED DRAWING DO NOT MAKE MANUAL REVISIONS TO MASTER.