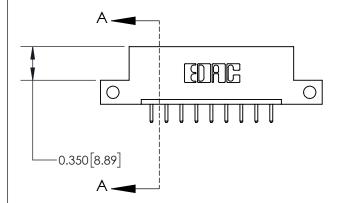

**Mounting Option** 

12-.128 (3.25) Dia. Side Mounting Holes

## **Contact Detail**

520-P.C. Tail .030x.018(0.76x0.46) - Tail LG=.175(4.45) .156 [3.96] Contact Spacing x .200 [5.08] Row Spacing





**See Accompanying Page for:** 

**Contact Bend Details** 

THIS IS A C.A.D. GENERATED DRAWING DO NOT MAKE MANUAL REVISIONS TO MASTER.



ISSUE NUMBER

ORIGINAL

1



| 837/887 Series High Temp Card Edge Connector |
|----------------------------------------------|
| Part Number: 837-009-520-112                 |

YOUR CONNECTION TO QUALITY & SERVICE

**EDAC INC** TORONTO, ONTARIO CANADA

THESE DRAWINGS AND SPECIFICATIONS ARE THE PROPERTY OF EDAC INC., AND SHALL NOT BE REPRODUCED, OR COPIED OR USED AS THE BASIS FOR THE MANUFACTURE OR SALE OF APPARATUS WITHOUT WRITTEN PERMISSION.

| ACAD REFERENCE NO. 837 ENG MAS |                  |  |  |
|--------------------------------|------------------|--|--|
| DRAWN: J.LEE                   | DATE: OCT. 06/09 |  |  |
| CHECKED: