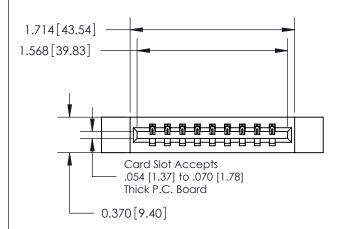

ISSUE NUMBER

ORIGINAL

1

| 837/887 Series High Temp Card Edge Connector |
|----------------------------------------------|
| Part Number: 837-009-520-112                 |

YOUR CONNECTION TO QUALITY & SERVICE