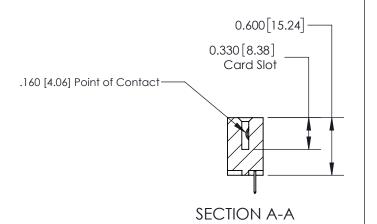

## **Contact Detail**

520-P.C. Tail .030x.018(0.76x0.46) - Tail LG=.175(4.45) .156 [3.96] Contact Spacing x .200 [5.08] Row Spacing

**See Accompanying Page for:** 

**Contact Bend Details** 

THIS IS A C.A.D. GENERATED DRAWING DO NOT MAKE MANUAL REVISIONS TO MASTER.