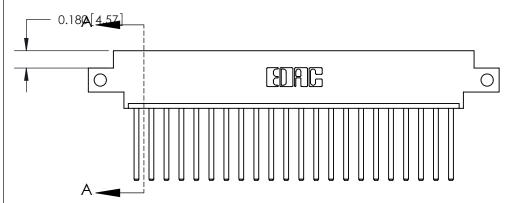

## **Contact Detail**

544-Wire Wrap .050x.025(1.27x0.64) - Tail LG=.750(19.05)

.156 [3.96] Contact Spacing x .200 [5.08] Row Spacing

THIS IS A C.A.D. GENERATED DRAWING DO NOT MAKE MANUAL REVISIONS TO MASTER.