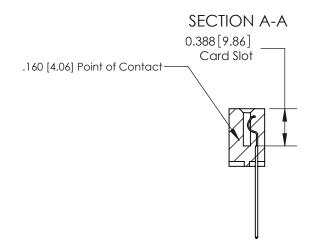

## **Contact Detail**

544-Wire Wrap .050x.025(1.27x0.64) - Tail LG=.750(19.05)

.156 [3.96] Contact Spacing x .200 [5.08] Row Spacing

THIS IS A C.A.D. GENERATED DRAWING DO NOT MAKE MANUAL REVISIONS TO MASTER.

ORIGINAL (1)

ORIGINAL

| 833 Series High Temp Card Edge Connector<br>Contact Bend Detail |                                                                                                                                                                                                 | ACAD REFERENCE NO. | 833 ENG MASTER   |               |
|-----------------------------------------------------------------|-------------------------------------------------------------------------------------------------------------------------------------------------------------------------------------------------|--------------------|------------------|---------------|
|                                                                 |                                                                                                                                                                                                 | DRAWN: J.LEE       | DATE: OCT. 14/09 |               |
|                                                                 |                                                                                                                                                                                                 | CHECKED: DATE:     |                  |               |
| TORONTO, ONTARIO CANADA                                         | THESE DRAWINGS AND SPECIFICATIONS ARE THE PROPERTY OF EDAC INC.,AND SHALL NOT BE REPRODUCED,OR COPIED OR USED AS THE BASIS FOR THE MANUFACTURE OR SALE OF APPARATUS WITHOUT WRITTEN PERMISSION. | SCALE: NTS         | SHEET 2          | 2 <b>OF</b> 3 |
|                                                                 |                                                                                                                                                                                                 | DRAWING NUMBER     |                  | ISSUE         |
|                                                                 |                                                                                                                                                                                                 | 833 Assembly       |                  | 1             |