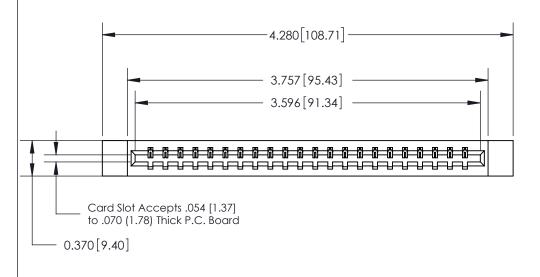

ISSUE NUMBER ORIGINAL

833 Series High Temp Card Edge Connector Part Number: 833-022-544-612 See Accompanying Page for:

- **Bend Detail**
- **Mounting Options**

YOUR CONNECTION TO QUALITY & SERVICE

**EDAC INC** TORONTO, ONTARIO CANADA

THESE DRAWINGS AND SPECIFICATIONS ARE THE PROPERTY OF EDAC INC.,AND SHALL NOT BE REPRODUCED, OR COPIED OR USED AS THE BASIS FOR THE MANUFACTURE OR SALE OF APPARATUS WITHOUT WRITTEN PERMISSION.

| ACAD REFERENCE NO. | 833 ENG MASTER   |  |  |
|--------------------|------------------|--|--|
| DRAWN: J.LEE       | DATE: OCT. 14/09 |  |  |
| CHECKED:           | DATE:            |  |  |
| SCALE: NTS         | SHEET 1 OF 3     |  |  |
| DRAWING NUMBER     | ISSUE            |  |  |
| 833 Assembly       | 1                |  |  |