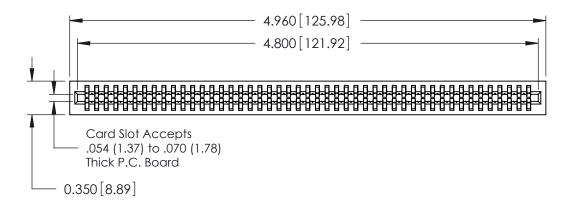

725 Series Ultra-Mate Card Edge Connector - Press Fit

Part Number: 725-094-545-201

YOUR CONNECTION TO QUALITY & SERVICE

**EDAC INC** TORONTO, ONTARIO CANADA

THESE DRAWINGS AND SPECIFICATIONS ARE THE PROPERTY OF EDAC INC.,AND SHALL NOT BE REPRODUCED, OR COPIED OR USED AS THE BASIS FOR THE MANUFACTURE OR SALE OF APPARATUS WITHOUT WRITTEN PERMISSION.