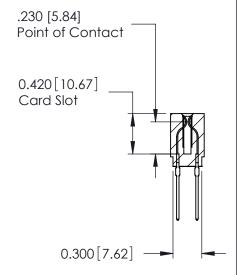

725 Series Ultra-Mate Card Edge Connector - Press Fit

Part Number: 725-094-545-201

YOUR CONNECTION TO QUALITY & SERVICE

**EDAC INC** TORONTO, ONTARIO CANADA

THESE DRAWINGS AND SPECIFICATIONS ARE THE PROPERTY OF EDAC INC.,AND SHALL NOT BE REPRODUCED, OR COPIED OR USED AS THE BASIS FOR THE MANUFACTURE OR SALE OF APPARATUS WITHOUT WRITTEN PERMISSION.