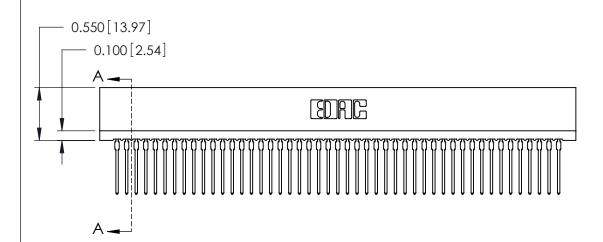

THIS IS A C.A.D. GENERATED DRAWING DO NOT MAKE MANUAL REVISIONS TO MASTER.

ISSUE NUMBER

ORIGINAL

Contact Information
545-Wire Wrap, High Point - Tail LG.=.560(14.22)
.100" (2.54mm) Contact Spacing x .200" (5.08mm) Row Spacing