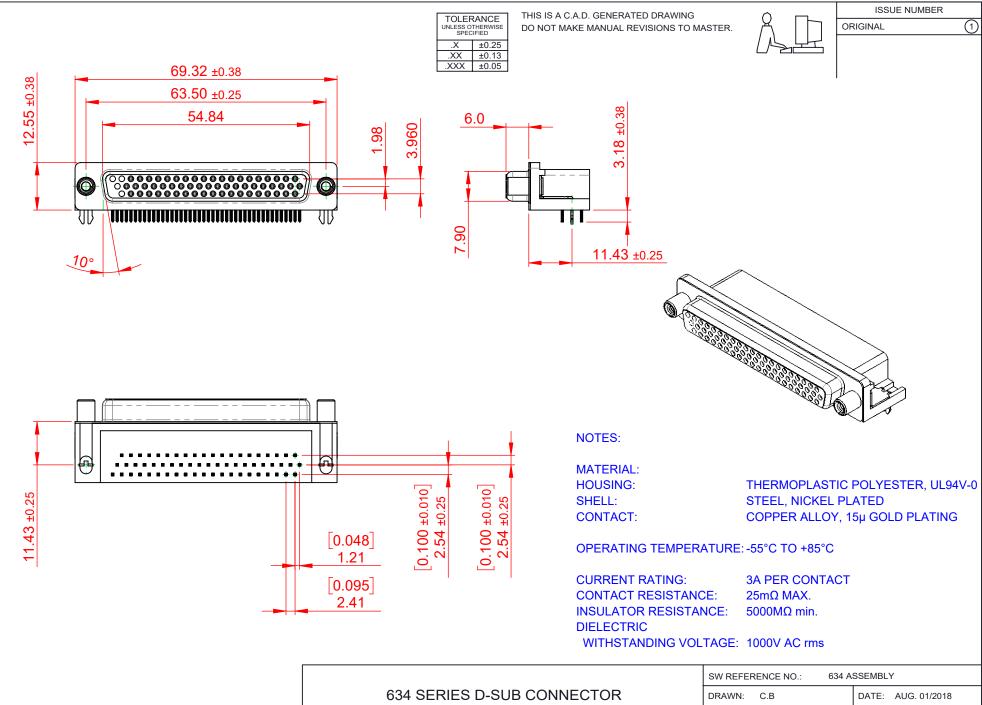

THIS SERIES FULLY CONFORMS TO THE EUROPEAN UNION DIRECTIVES 2011/65/EU FOR RoHS COMPLIANCY.

EDAC INC TORONTO, ONTARIO CANADA

THESE DRAWINGS AND SPECIFICATIONS ARE THE PROPERTY OF EDAC INC..AND SHALL NOT BE REPRODUCED, OR COPIED OR USED AS THE BASIS FOR THE MANUFACTURE OR SALE OF APPARATUS WITHOUT WRITTEN PERMISSION.

|   | SW REFERENCE NO.: 634 ASSEMBLY |                    |
|---|--------------------------------|--------------------|
|   | DRAWN: C.B                     | DATE: AUG. 01/2018 |
|   | CHECKED:                       | DATE:              |
|   | SCALE: (IN C.A.D. 1:1)         | SHEET 1 OF 1       |
| ĺ | DD 414/INO AU IMADED           |                    |

DRAWING NUMBER: 634-062-363-030 ISSUE PART NUMBER: 634-062-363-030