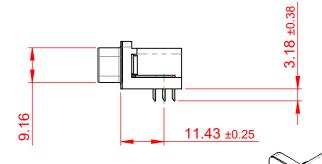

THIS IS A C.A.D. GENERATED DRAWING DO NOT MAKE MANUAL REVISIONS TO MASTER.

ORIGINAL (1)

## NOTES:

MATERIAL:

HOUSING: THERMOPLASTIC POLYESTER, UL94V-0

SHELL: STEEL, NICKEL PLATED

CONTACT: COPPER ALLOY, 30µ GOLD PLATING

OPERATING TEMPERATURE: -55°C TO +125°C

CURRENT RATING: 3A PER CONTACT

CONTACT RESISTANCE:  $25m\Omega$  MAX. INSULATOR RESISTANCE:  $5000M\Omega$  min.

**DIELECTRIC** 

WITHSTANDING VOLTAGE: 1000V AC rms

| 633 SERIES D-SUB CONNECTOR           |                                                                                                                                                                                                 | SW REFERENCE NO.: 633 ASSEMBLY  |                    |       |
|--------------------------------------|-------------------------------------------------------------------------------------------------------------------------------------------------------------------------------------------------|---------------------------------|--------------------|-------|
|                                      |                                                                                                                                                                                                 | DRAWN: C.B                      | DATE: AUG. 01/2018 |       |
|                                      |                                                                                                                                                                                                 | CHECKED:                        | DATE:              |       |
| EDAC INC TORONTO, ONTARIO CANADA     | THESE DRAWINGS AND SPECIFICATIONS ARE THE PROPERTY OF EDAC INC.,AND SHALL NOT BE REPRODUCED,OR COPIED OR USED AS THE BASIS FOR THE MANUFACTURE OR SALE OF APPARATUS WITHOUT WRITTEN PERMISSION. | SCALE: (IN C.A.D. 1:1)          | SHEET 1 OF         | 1     |
|                                      |                                                                                                                                                                                                 | DRAWING NUMBER: 633-015-663-555 |                    | ISSUE |
| YOUR CONNECTION TO QUALITY & SERVICE |                                                                                                                                                                                                 | PART NUMBER: 633-015-           | 663-555            | 1     |