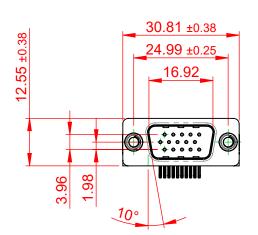

THIS IS A C.A.D. GENERATED DRAWING DO NOT MAKE MANUAL REVISIONS TO MASTER.

ORIGINAL (1)

## NOTES:

MATERIAL:

HOUSING: THERMOPLASTIC POLYESTER, UL94V-0

SHELL: STEEL, NICKEL PLATED

CONTACT: COPPER ALLOY, 30µ GOLD PLATING

OPERATING TEMPERATURE: -55°C TO +125°C

CURRENT RATING: 3A PER CONTACT

CONTACT RESISTANCE:  $25m\Omega$  MAX. INSULATOR RESISTANCE:  $5000M\Omega$  min.

**DIELECTRIC** 

WITHSTANDING VOLTAGE: 1000V AC rms

| 633 SERIES D-SUB CONNECTOR           |                                                                                                                                                                                                 | SW REFERENCE NO.: 633 ASSEMBLY  |                    |       |
|--------------------------------------|-------------------------------------------------------------------------------------------------------------------------------------------------------------------------------------------------|---------------------------------|--------------------|-------|
|                                      |                                                                                                                                                                                                 | DRAWN: C.B                      | DATE: AUG. 01/2018 |       |
|                                      |                                                                                                                                                                                                 | CHECKED:                        | DATE:              |       |
| EDAC INC TORONTO, ONTARIO CANADA     | THESE DRAWINGS AND SPECIFICATIONS ARE THE PROPERTY OF EDAC INC.,AND SHALL NOT BE REPRODUCED,OR COPIED OR USED AS THE BASIS FOR THE MANUFACTURE OR SALE OF APPARATUS WITHOUT WRITTEN PERMISSION. | SCALE: (IN C.A.D. 1:1)          | SHEET 1 OF         | 1     |
|                                      |                                                                                                                                                                                                 | DRAWING NUMBER: 633-015-663-555 |                    | ISSUE |
| YOUR CONNECTION TO QUALITY & SERVICE |                                                                                                                                                                                                 | PART NUMBER: 633-015-           | 663-555            | 1     |