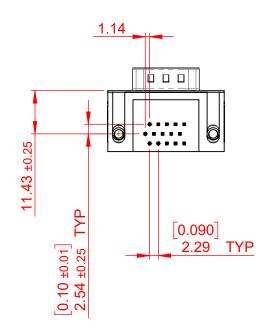

THIS IS A C.A.D. GENERATED DRAWING DO NOT MAKE MANUAL REVISIONS TO MASTER.

ORIGINAL (1)

## NOTES:

MATERIAL:

HOUSING: THERMOPLASTIC POLYESTER, UL94V-0

SHELL: STEEL, NICKEL PLATED

CONTACT: COPPER ALLOY, 30µ GOLD PLATING

OPERATING TEMPERATURE: -55°C TO +125°C

CURRENT RATING: 3A PER CONTACT

CONTACT RESISTANCE:  $25m\Omega$  MAX. INSULATOR RESISTANCE:  $5000M\Omega$  min.

**DIELECTRIC** 

WITHSTANDING VOLTAGE: 1000V AC rms

| 633 SERIES D-SUB CONNECTOR           |                                                                                                                                                                                                 | SW REFERENCE NO.: 633 ASSEMBLY  |                    |       |
|--------------------------------------|-------------------------------------------------------------------------------------------------------------------------------------------------------------------------------------------------|---------------------------------|--------------------|-------|
|                                      |                                                                                                                                                                                                 | DRAWN: C.B                      | DATE: AUG. 01/2018 |       |
|                                      |                                                                                                                                                                                                 | CHECKED:                        | DATE:              |       |
| EDAC INC TORONTO, ONTARIO CANADA     | THESE DRAWINGS AND SPECIFICATIONS ARE THE PROPERTY OF EDAC INC.,AND SHALL NOT BE REPRODUCED,OR COPIED OR USED AS THE BASIS FOR THE MANUFACTURE OR SALE OF APPARATUS WITHOUT WRITTEN PERMISSION. | SCALE: (IN C.A.D. 1:1)          | SHEET 1 OF         | 1     |
|                                      |                                                                                                                                                                                                 | DRAWING NUMBER: 633-015-663-555 |                    | ISSUE |
| YOUR CONNECTION TO QUALITY & SERVICE |                                                                                                                                                                                                 | PART NUMBER: 633-015-           | 663-555            | 1     |