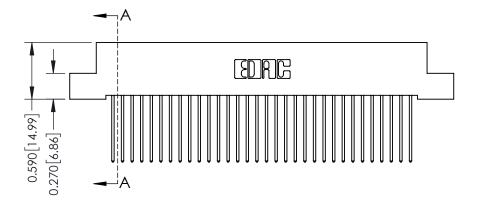

342 Assembly

THIS IS A C.A.D. GENERATED DRAWING DO NOT MAKE MANUAL REVISIONS TO MASTER. ISSUE NUMBER

ORIGINAL

1

| 342 / 392 Series Card Edge Connector<br>Contact Bend Detail |                                                                                                                                                                                                  | ACAD REFERENCE NO. 342 ENG MASTER |             |                  |        |
|-------------------------------------------------------------|--------------------------------------------------------------------------------------------------------------------------------------------------------------------------------------------------|-----------------------------------|-------------|------------------|--------|
|                                                             |                                                                                                                                                                                                  | DRAWN:                            | J.LEE       | DATE: OCT. 06/09 |        |
|                                                             |                                                                                                                                                                                                  | CHECKED:                          |             | DATE:            |        |
| TORONTO, ONTARIO                                            | THESE DRAWINGS AND SPECIFICATIONS ARE THE PROPERTY OF EDAC INC. AND SHALL NOT BE REPRODUCED, OR COPIED OR USED AS THE BASIS FOR THE MANUFACTURE OR SALE OF APPARATUS WITHOUT WRITTEN PERMISSION. | SCALE:                            | NTS         | SHEET :          | 2 OF 3 |
|                                                             |                                                                                                                                                                                                  | DRAWING                           | NUMBER      |                  | ISSUE  |
| YOUR CONNECTION TO QUALITY & SERVICE                        |                                                                                                                                                                                                  | 3                                 | 42 Assembly |                  | 1      |