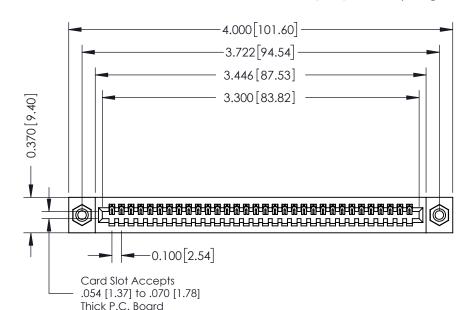

## **See Accompanying Pages for:**

- **Contact Bend Details**
- **Mounting Options**

342 / 392 Card Edge Connector Part Number: 392-032-542-108

YOUR CONNECTION TO QUALITY & SERVICE

342 ENG MASTER J.LEE DATE: OCT. 06/09 SHEET 1 OF 3

342 Assembly

THIS IS A C.A.D. GENERATED DRAWING DO NOT MAKE MANUAL REVISIONS TO MASTER. ISSUE NUMBER

ORIGINAL

1

| 342 / 392 Series Card Edge Connector<br>Contact Bend Detail |                                                                                                                                                                                                  | ACAD REFERENCE NO. 342 ENG MASTER |             |                  |        |
|-------------------------------------------------------------|--------------------------------------------------------------------------------------------------------------------------------------------------------------------------------------------------|-----------------------------------|-------------|------------------|--------|
|                                                             |                                                                                                                                                                                                  | DRAWN:                            | J.LEE       | DATE: OCT. 06/09 |        |
|                                                             |                                                                                                                                                                                                  | CHECKED:                          |             | DATE:            |        |
| TORONTO, ONTARIO                                            | THESE DRAWINGS AND SPECIFICATIONS ARE THE PROPERTY OF EDAC INC. AND SHALL NOT BE REPRODUCED, OR COPIED OR USED AS THE BASIS FOR THE MANUFACTURE OR SALE OF APPARATUS WITHOUT WRITTEN PERMISSION. | SCALE:                            | NTS         | SHEET :          | 2 OF 3 |
|                                                             |                                                                                                                                                                                                  | DRAWING                           | NUMBER      |                  | ISSUE  |
| YOUR CONNECTION TO QUALITY & SERVICE                        |                                                                                                                                                                                                  | 3                                 | 42 Assembly |                  | 1      |