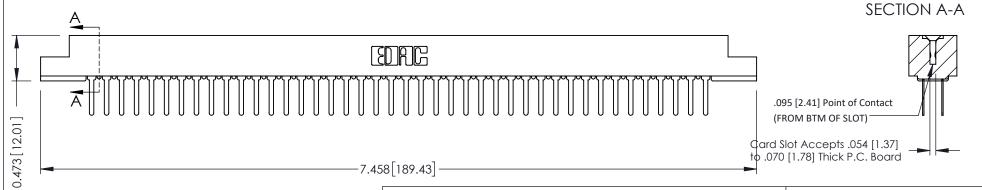

**Mounting Option** #4-40 Unified Threaded Inserts **Contact Detail** 

PC Tail .046x.013(1.17x0.33) - Tail LG=.358(9.09) .156 [3.96] Contact Spacing x .200 [5.08] Row Spacing

THIS IS A C.A.D. GENERATED DRAWING DO NOT MAKE MANUAL REVISIONS TO MASTER.

ISSUE NUMBER

ORIGINAL

**See Accompanying Pages for:** 

- **Contact Bend Details**
- **Mounting Options**

307 / 357 Card Edge Connector Part Number: 357-084-422-208

YOUR CONNECTION TO QUALITY & SERVICE

**EDAC INC** TORONTO, ONTARIO CANADA