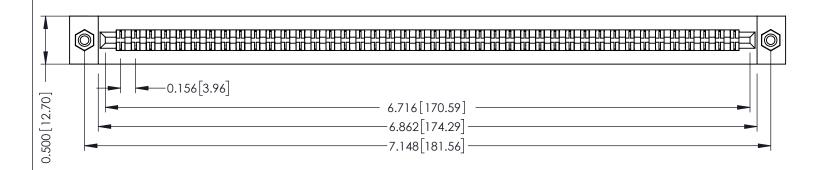

**Mounting Option** #4-40 Unified Threaded Inserts **Contact Detail** 

PC Tail .046x.013(1.17x0.33) - Tail LG=.358(9.09) .156 [3.96] Contact Spacing x .200 [5.08] Row Spacing

THIS IS A C.A.D. GENERATED DRAWING DO NOT MAKE MANUAL REVISIONS TO MASTER.

ISSUE NUMBER

ORIGINAL

**See Accompanying Pages for:** 

- **Contact Bend Details**
- **Mounting Options**

307 / 357 Card Edge Connector Part Number: 357-084-422-208

YOUR CONNECTION TO QUALITY & SERVICE

**EDAC INC** TORONTO, ONTARIO CANADA