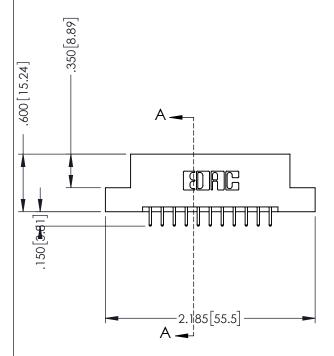

## 346/396 SERIES CARD EDGE CONNECTOR CONTACT CODE 555,556,558,559,560 DIMENSIONS

YOUR CONNECTION TO QUALITY & SERVICE

**EDAC INC** TORONTO, ONTARIO CANADA

THESE DRAWINGS AND SPECIFICATIONS ARE THE PROPERTY OF EDAC INC.,AND SHALL NOT BE REPRODUCED, OR COPIED OR USED AS THE BASIS FOR THE MANUFACTURE OR SALE OF APPARATUS WITHOUT WRITTEN PERMISSION.

|   | ACAD REFERENCE NO. | 346-ENG-MASTER   |
|---|--------------------|------------------|
|   | DRAWN: J.LEE       | DATE: APR. 22/09 |
| ) | CHECKED:           | DATE:            |
|   | SCALE: 1:1         | SHEET 2 OF 2     |
|   | DRAWING NUMBER     | ISSUE            |
|   | 346-ENG-MASTER     | 1                |