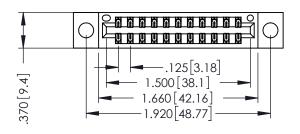

346/396 SERIES CARD EDGE CONNECTOR PART NUMBER: 346-022-521-204

**EDAC INC** TORONTO, ONTARIO CANADA

THESE DRAWINGS AND SPECIFICATIONS ARE THE PROPERTY OF EDAC INC.,AND SHALL NOT BE REPRODUCED, OR COPIED OR USED AS THE BASIS FOR THE MANUFACTURE OR SALE OF APPARATUS WITHOUT WRITTEN PERMISSION.

| ACAD REFERENCE NO. | 346-ENG-MASTER   |
|--------------------|------------------|
| DRAWN: J.LEE       | DATE: APR. 22/09 |
| CHECKED:           | DATE:            |
| SCALE: 1:1         | SHEET 1 OF 2     |
| DRAWING NUMBER     | ISSUE            |