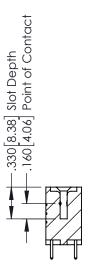

SUE NUMBER

ORIGINAL

1





- INSULATOR MATERIAL: THERMOPLASTIC POLYESTER, UL 94V-0 CONTACT MATERIAL; COPPER, NICKEL, TIN ALLOY CA-725 CONTACT PLATING: GOLD ON THE MATING AREA, TIN-LEAD
  - ON THE CONTACT TAILS, NICKEL UNDERPLATE

346/396 SERIES CARD EDGE CONNECTOR PART NUMBER: 346-022-521-204



**EDAC INC** TORONTO, ONTARIO CANADA

THESE DRAWINGS AND SPECIFICATIONS ARE THE PROPERTY OF EDAC INC.,AND SHALL NOT BE REPRODUCED, OR COPIED OR USED AS THE BASIS FOR THE MANUFACTURE OR SALE OF APPARATUS WITHOUT WRITTEN PERMISSION.

| ACAD REFERENCE NO. | 346-ENG-MASTER   |
|--------------------|------------------|
| DRAWN: J.LEE       | DATE: APR. 22/09 |
| CHECKED:           | DATE:            |
| SCALE: 1:1         | SHEET 1 OF 2     |
| DRAWING NUMBER     | ISSUE            |

346-ENG-MASTER



SECTION A-A



ISSUE NUMBER ORIGINAL 1



## **Contact Code 555**

## **Contact Code 556**



INSULATOR MATERIAL: THERMOPLASTIC POLYESTER, UL 94V-0 CONTACT MATERIAL; COPPER, NICKEL, TIN ALLOY CA-725 CONTACT PLATING: GOLD ON THE MATING AREA, TIN-LEAD

ON THE CONTACT TAILS, NICKEL UNDERPLATE

## 346/396 SERIES CARD EDGE CONNECTOR CONTACT CODE 555,556,558,559,560 DIMENSIONS

YOUR CONNECTION TO QUALITY & SERVICE

**EDAC INC** TORONTO, ONTARIO CANADA

THESE DRAWINGS AND SPECIFICATIONS ARE THE PROPERTY OF EDAC INC.,AND SHALL NOT BE REPRODUCED, OR COPIED OR USED AS THE BASIS FOR THE MANUFACTURE OR SALE OF APPARATUS WITHOUT WRITTEN PERMISSION.

|   | ACAD REFERENCE NO. | 346-ENG-MASTER   |
|---|--------------------|------------------|
|   | DRAWN: J.LEE       | DATE: APR. 22/09 |
| ) | CHECKED: