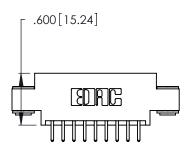

<u>Contact Dimensions:</u>
520-P.C. Tail .030x.018 (0.76x0.46) - Tail LG. = .175 (4.45) .125 (3.18) Contact Spacing x .250 (6.35) Row Spacing

- INSULATOR MATERIAL: THERMOPLASTIC POLYESTER, UL 94V-0 CONTACT MATERIAL; COPPER, NICKEL, TIN ALLOY CA-725
- CONTACT PLATING: GOLD ON THE MATING AREA, TIN-LEAD ON THE CONTACT TAILS, NICKEL UNDERPLATE

**Contact Code 560** 

INSULATOR MATERIAL: THERMOPLASTIC POLYESTER, UL 94V-0 CONTACT MATERIAL; COPPER, NICKEL, TIN ALLOY CA-725 CONTACT PLATING: GOLD ON THE MATING AREA, TIN-LEAD

ON THE CONTACT TAILS, NICKEL UNDERPLATE