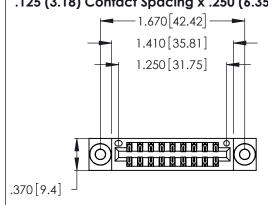

<u>Contact Dimensions:</u>
520-P.C. Tail .030x.018 (0.76x0.46) - Tail LG. = .175 (4.45) .125 (3.18) Contact Spacing x .250 (6.35) Row Spacing

- INSULATOR MATERIAL: THERMOPLASTIC POLYESTER, UL 94V-0 CONTACT MATERIAL; COPPER, NICKEL, TIN ALLOY CA-725
- CONTACT PLATING: GOLD ON THE MATING AREA, TIN-LEAD ON THE CONTACT TAILS, NICKEL UNDERPLATE