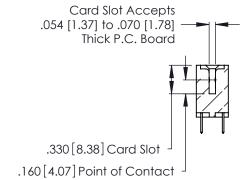

<u>Contact Dimensions:</u>
520-P.C. Tail .030x.018 (0.76x0.46) - Tail LG. = .175 (4.45) .125 (3.18) Contact Spacing x .250 (6.35) Row Spacing

- INSULATOR MATERIAL: THERMOPLASTIC POLYESTER, UL 94V-0 CONTACT MATERIAL; COPPER, NICKEL, TIN ALLOY CA-725
- CONTACT PLATING: GOLD ON THE MATING AREA, TIN-LEAD ON THE CONTACT TAILS, NICKEL UNDERPLATE

**Contact Code 560** 

INSULATOR MATERIAL: THERMOPLASTIC POLYESTER, UL 94V-0 CONTACT MATERIAL; COPPER, NICKEL, TIN ALLOY CA-725 CONTACT PLATING: GOLD ON THE MATING AREA, TIN-LEAD

ON THE CONTACT TAILS, NICKEL UNDERPLATE