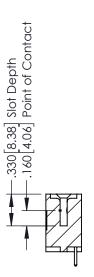

SULATOR MATERIAL: THERMOPLASTIC POLYESTER, UL 94V-0 CONTACT MATERIAL; COPPER, NICKEL, TIN ALLOY CA-725 CONTACT PLATING: GOLD ON THE MATING AREA, TIN-LEAD

ON THE CONTACT TAILS, NICKEL UNDERPLATE

346/396 SERIES CARD EDGE CONNECTOR PART NUMBER: 346-012-521-112

YOUR CONNECTION TO QUALITY & SERVICE

**EDAC INC** TORONTO, ONTARIO CANADA

THESE DRAWINGS AND SPECIFICATIONS ARE THE PROPERTY OF EDAC INC.,AND SHALL NOT BE REPRODUCED, OR COPIED OR USED AS THE BASIS FOR THE MANUFACTURE OR SALE OF APPARATUS WITHOUT WRITTEN PERMISSION.

| ACAD REFERENCE NO. | 346-ENG-MASTER   |
|--------------------|------------------|
| DRAWN: J.LEE       | DATE: APR. 22/09 |
| CHECKED:           | DATE:            |
| SCALE: 1:1         | SHEET 1 OF 2     |
| DRAWING NUMBER     | ISSUE            |

346-ENG-MASTER



**SECTION A-A** 



ISSUE NUMBER ORIGINAL 1



## **Contact Code 555**

## **Contact Code 556**



INSULATOR MATERIAL: THERMOPLASTIC POLYESTER, UL 94V-0 CONTACT MATERIAL; COPPER, NICKEL, TIN ALLOY CA-725 CONTACT PLATING: GOLD ON THE MATING AREA, TIN-LEAD

ON THE CONTACT TAILS, NICKEL UNDERPLATE

## 346/396 SERIES CARD EDGE CONNECTOR CONTACT CODE 555,556,558,559,560 DIMENSIONS

YOUR CONNECTION TO QUALITY & SERVICE

**EDAC INC** TORONTO, ONTARIO CANADA

THESE DRAWINGS AND SPECIFICATIONS ARE THE PROPERTY OF EDAC INC.,AND SHALL NOT BE REPRODUCED, OR COPIED OR USED AS THE BASIS FOR THE MANUFACTURE OR SALE OF APPARATUS WITHOUT WRITTEN PERMISSION.

|   | ACAD REFERENCE NO. | 346-ENG-MASTER   |
|---|--------------------|------------------|
|   | DRAWN: J.LEE       | DATE: APR. 22/09 |
| ) | CHEC