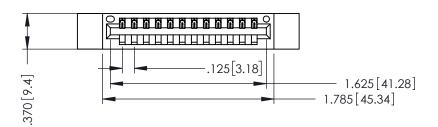

THIS IS A C.A.D. GENERATED DRAWING DO NOT MAKE MANUAL REVISIONS TO MASTER.

ISSUE NUMBER

ORIGINAL

1

INSULATOR MATERIAL: THERMOPLASTIC POLYESTER, UL 94V-0 CONTACT MATERIAL; COPPER, NICKEL, TIN ALLOY CA-725 CONTACT PLATING: GOLD ON THE MATING AREA, TIN-LEAD

ON THE CONTACT TAILS, NICKEL UNDERPLATE

346/396 SERIES CARD EDGE CONNECTOR PART NUMBER: 346-012-521-112

YOUR CONNECTION TO QUALITY & SERVICE

**EDAC INC** TORONTO, ONTARIO CANADA

THESE DRAWINGS AND SPECIFICATIONS ARE THE PROPERTY OF EDAC INC.,AND SHALL NOT BE REPRODUCED, OR COPIED OR USED AS THE BASIS FOR THE MANUFACTURE OR SALE OF APPARATUS WITHOUT WRITTEN PERMISSION.

| ACAD REFERENCE NO. | 346-ENG-MASTER   |
|--------------------|------------------|
| DRAWN: J.LEE       | DATE: APR. 22/09 |
| CHECKED:           | DATE:            |
| SCALE: 1:1         | SHEET 1 OF 2     |
| DRAWING NUMBER     | ISSUE            |