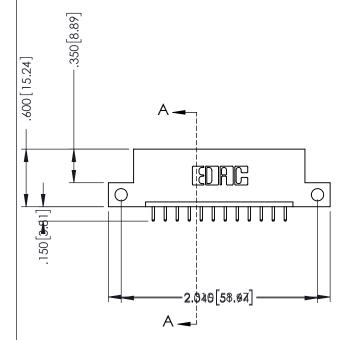

## **Contact Code 555**

## **Contact Code 556**

INSULATOR MATERIAL: THERMOPLASTIC POLYESTER, UL 94V-0 CONTACT MATERIAL; COPPER, NICKEL, TIN ALLOY CA-725 CONTACT PLATING: GOLD ON THE MATING AREA, TIN-LEAD

ON THE CONTACT TAILS, NICKEL UNDERPLATE

## 346/396 SERIES CARD EDGE CONNECTOR CONTACT CODE 555,556,558,559,560 DIMENSIONS

YOUR CONNECTION TO QUALITY & SERVICE

**EDAC INC** TORONTO, ONTARIO CANADA

THESE DRAWINGS AND SPECIFICATIONS ARE THE PROPERTY OF EDAC INC.,AND SHALL NOT BE REPRODUCED, OR COPIED OR USED AS THE BASIS FOR THE MANUFACTURE OR SALE OF APPARATUS WITHOUT WRITTEN PERMISSION.

|   | ACAD REFERENCE NO. | 346-ENG-MASTER   |
|---|--------------------|------------------|
|   | DRAWN: J.LEE       | DATE: APR. 22/09 |
| ) | CHECKED:           | DATE:            |
|   | SCALE: 1:1         | SHEET 2 OF 2     |
|   | DRAWING NUMBER     | ISSUE            |
|   | 346-ENG-MASTER     | 1                |