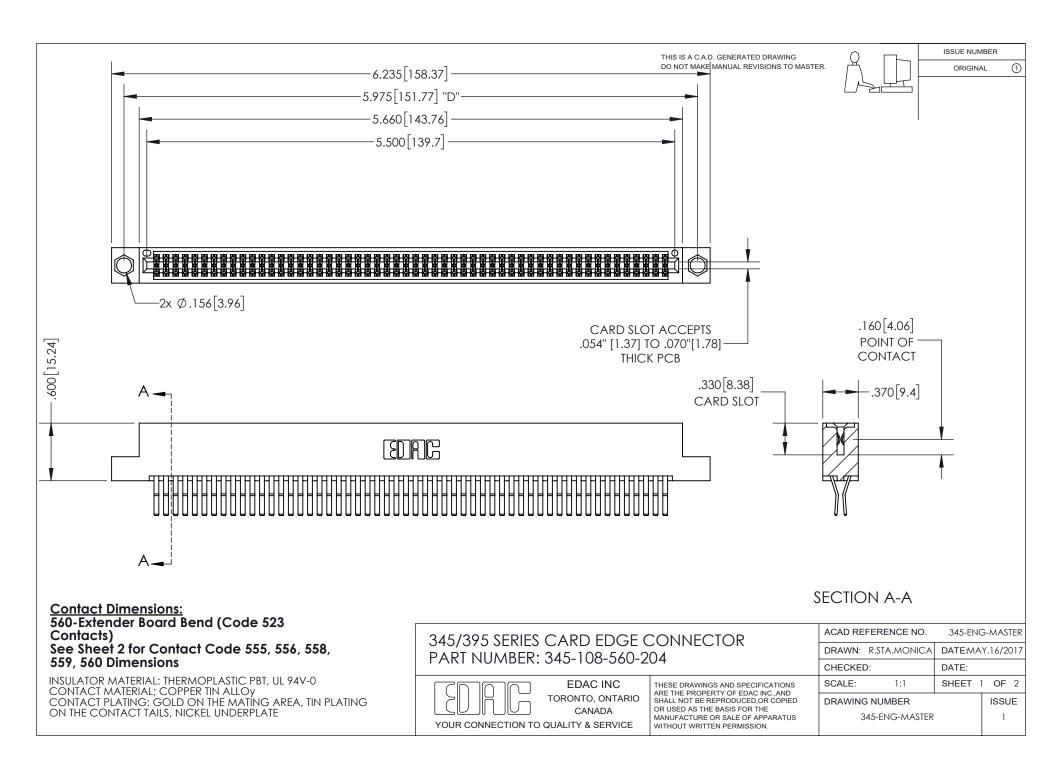

ISSUE NUMBER ORIGINAL

1

**Contact Code 558** 

**Contact Code 559** 

Contact Code 560

- INSULATOR MATERIAL: THERMOPLASTIC POLYESTER, UL 94V-0
- DAP MATERIAL AVAILABLE UPON REQUEST
- CONTACT MATERIAL; COPPER ALLOY

CONTACT PLATING: GOLD ON THE MATING AREA, TIN PLATING ON THE CONTACT TAILS, NICKEL UNDERPLATE

\*FOR ALL OTHER SPECIFICATIONS REFER TO SHEET 3\*

## 345/395 SERIES CARD EDGE CONNECTOR CONTACT CODE 555,556,558,559,560 DIMENSIONS

YOUR CONNECTION TO QUALITY & SERVICE

**EDAC INC** TORONTO, ONTARIO CANADA

THESE DRAWINGS AND SPECIFICATIONS ARE THE PROPERTY OF EDAC INC.,AND SHALL NOT BE REPRODUCED, OR COPIED OR USED AS THE BASIS FOR THE MANUFACTURE OR SALE OF APPARATUS WITHOUT WRITTEN PERMISSION.