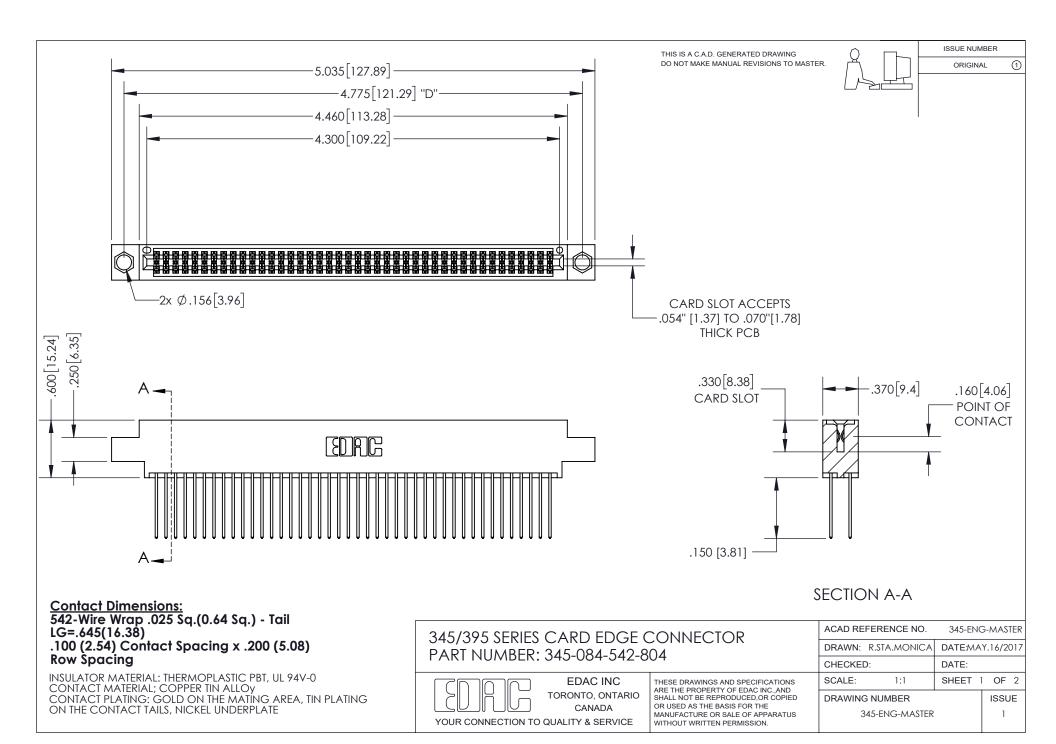

ISSUE NUMBER ORIGINAL

1

**Contact Code 558** 

**Contact Code 559** 

Contact Code 560

- INSULATOR MATERIAL: THERMOPLASTIC POLYESTER, UL 94V-0
- DAP MATERIAL AVAILABLE UPON REQUEST
- CONTACT MATERIAL; COPPER ALLOY

CONTACT PLATING: GOLD ON THE MATING AREA, TIN PLATING ON THE CONTACT TAILS, NICKEL UNDERPLATE

\*FOR ALL OTHER SPECIFICATIONS REFER TO SHEET 3\*

## 345/395 SERIES CARD EDGE CONNECTOR CONTACT CODE 555,556,558,559,560 DIMENSIONS

YOUR CONNECTION TO QUALITY & SERVICE

**EDAC INC** TORONTO, ONTARIO CANADA

THESE DRAWINGS AND SPECIFICATIONS ARE THE PROPERTY OF EDAC INC.,AND SHALL NOT BE REPRODUCED, OR COPIED OR USED AS THE BASIS FOR THE MANUFACTURE OR SALE OF APPARATUS WITHOUT WRITTEN PERMISSION.