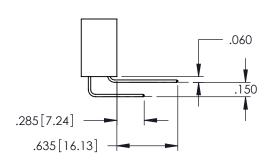

<u>Contact Dimensions:</u>
525-P.C. Tail .018 Sq.(0.46 Sq.) - Tail LG=.150(3.81)
.100 (2.54) Contact Spacing x .200 (5.08) Row Spacing

1

..330[8.38] CARD SLOT .160[4.06] POINT OF CONTACT **SECTION A-A** 

- INSULATOR MATERIAL: THERMOPLASTIC PBT BLACK, UL 94V-0
- CONTACT MATERIAL; COPPER TIN ALLOY CONTACT PLATING: GOLD ON THE MATING AREA, TIN PLATING ON THE CONTACT TAILS, NICKEL UNDERPLATE

| 345/395 SERIES CARD EDGE CONNECTOR |
|------------------------------------|
| PART NUMBER: 345-040-525-603       |