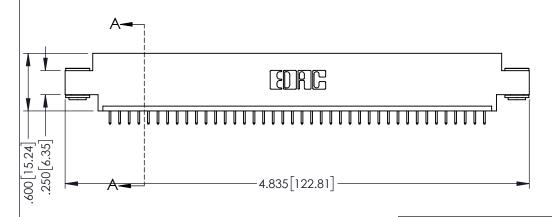

<u>Contact Dimensions:</u>
525-P.C. Tail .018 Sq.(0.46 Sq.) - Tail LG=.150(3.81)
.100 (2.54) Contact Spacing x .200 (5.08) Row Spacing

1

..330[8.38] CARD SLOT .160[4.06] POINT OF CONTACT **SECTION A-A** 

- INSULATOR MATERIAL: THERMOPLASTIC PBT BLACK, UL 94V-0
- CONTACT MATERIAL; COPPER TIN ALLOY CONTACT PLATING: GOLD ON THE MATING AREA, TIN PLATING ON THE CONTACT TAILS, NICKEL UNDERPLATE

| 345/395 SERIES CARD EDGE CONNECTOR |
|------------------------------------|
| PART NUMBER: 345-040-525-603       |