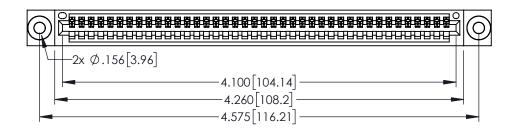

<u>Contact Dimensions:</u>
525-P.C. Tail .018 Sq.(0.46 Sq.) - Tail LG=.150(3.81)
.100 (2.54) Contact Spacing x .200 (5.08) Row Spacing

1

..330[8.38] CARD SLOT .160[4.06] POINT OF CONTACT **SECTION A-A** 

- INSULATOR MATERIAL: THERMOPLASTIC PBT BLACK, UL 94V-0
- CONTACT MATERIAL; COPPER TIN ALLOY CONTACT PLATING: GOLD ON THE MATING AREA, TIN PLATING ON THE CONTACT TAILS, NICKEL UNDERPLATE

| 345/395 SERIES CARD EDGE CONNECTOR |
|------------------------------------|
| PART NUMBER: 345-040-525-603       |