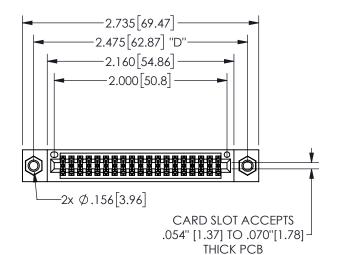

THIS IS A C.A.D. GENERATED DRAWING DO NOT MAKE MANUAL REVISIONS TO MASTER.

ISSUE NUMBER

ORIGINAL

<u>Contact Dimensions:</u> 544-Wire Wrap .050x.025(1.27x0.64) - Tail LG=.750(19.05)

.100 (2.54) Contact Spacing x .200 (5.08) Row Spacing

## 345/395 SERIES CARD EDGE CONNECTOR PART NUMBER: 345-038-544-807

YOUR CONNECTION TO QUALITY & SERVICE

**EDAC INC** TORONTO, ONTARIO CANADA

THESE DRAWINGS AND SPECIFICATIONS ARE THE PROPERTY OF EDAC INC.,AND SHALL NOT BE REPRODUCED,OR COPIED OR USED AS THE BASIS FOR THE MANUFACTURE OR SALE OF APPARATUS WITHOUT WRITTEN PERMISSION.