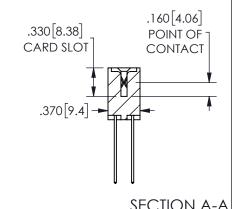

ORIGINAL 1

ISSUE NUMBER

**Contact Code 558** 

Contact Code 559

**Contact Code 560** 

INSULATOR MATERIAL: THERMOPLASTIC POLYESTER, UL 94V-0 DAP MATERIAL AVAILABLE UPON REQUEST

CONTACT MATERIAL; COPPER ALLOY CONTACT PLATING: GOLD ON THE MATING AREA, TIN PLATING ON THE CONTACT TAILS, NICKEL UNDERPLATE

345/395 SERIES CARD EDGE CONNECTOR CONTACT CODE 555,556,558,559,560 DIMENSIONS

YOUR CONNECTION TO QUALITY & SERVICE

**EDAC INC** TORONTO, ONTARIO CANADA

THESE DRAWINGS AND SPECIFICATIONS ARE THE PROPERTY OF EDAC INC.,AND SHALL NOT BE REPRODUCED, OR COPIED OR USED AS THE BASIS FOR THE MANUFACTURE OR SALE OF APPARATUS WITHOUT WRITTEN PERMISSION.