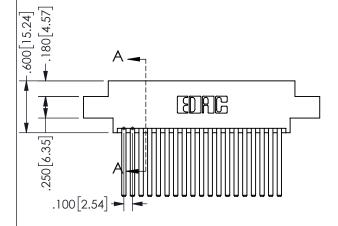

ORIGINAL 1

ISSUE NUMBER

**Contact Code 558** 

Contact Code 559

**Contact Code 560** 

INSULATOR MATERIAL: THERMOPLASTIC POLYESTER, UL 94V-0 DAP MATERIAL AVAILABLE UPON REQUEST

CONTACT MATERIAL; COPPER ALLOY CONTACT PLATING: GOLD ON THE MATING AREA, TIN PLATING ON THE CONTACT TAILS, NICKEL UNDERPLATE

345/395 SERIES CARD EDGE CONNECTOR CONTACT CODE 555,556,558,559,560 DIMENSIONS

YOUR CONNECTION TO QUALITY & SERVICE

**EDAC INC** TORONTO, ONTARIO CANADA

THESE DRAWINGS AND SPECIFICATIONS ARE THE PROPERTY OF EDAC INC.,AND SHALL NOT BE REPRODUCED, OR COPIED OR USED AS THE BASIS FOR THE MANUFACTURE OR SALE OF APPARATUS WITHOUT WRITTEN PERMISSION.