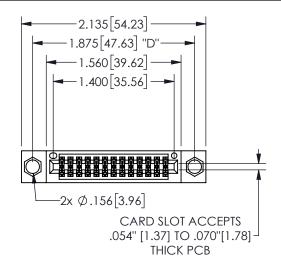

## SECTION A-A

345/395 SERIES CARD EDGE CONNECTOR PART NUMBER: 345-026-555-204

**EDAC INC** TORONTO, ONTARIO CANADA

THESE DRAWINGS AND SPECIFICATIONS ARE THE PROPERTY OF EDAC INC.,AND SHALL NOT BE REPRODUCED, OR COPIED OR USED AS THE BASIS FOR THE MANUFACTURE OR SALE OF APPARATUS WITHOUT WRITTEN PERMISSION.

| ACAD REFERENCE NO.  | 345-ENG-MASTER   |
|---------------------|------------------|
| DRAWN: R.STA.MONICA | DATE:MAY.16/2017 |
| CHECKED:            | DATE:            |
| SCALE: NTS          | SHEET 1 OF 2     |
| DRAWING NUMBER      | ISSUE            |
| 345-ENG-MASTER      | 1                |
|                     |                  |