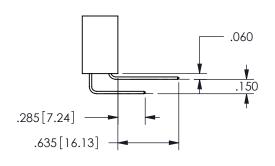

act Code 555, 556, 558, 559, 560 **Dimensions** 

.160 4.06 .330[8.38] POINT OF CARD SLOT CONTACT .370 9.4

## SECTION A-A

345/395 SERIES CARD EDGE CONNECTOR PART NUMBER: 345-026-555-204



**EDAC INC** TORONTO, ONTARIO CANADA

THESE DRAWINGS AND SPECIFICATIONS ARE THE PROPERTY OF EDAC INC.,AND SHALL NOT BE REPRODUCED, OR COPIED OR USED AS THE BASIS FOR THE MANUFACTURE OR SALE OF APPARATUS WITHOUT WRITTEN PERMISSION.

| ACAD REFERENCE NO.  | 345-ENG-MASTER   |
|---------------------|------------------|
| DRAWN: R.STA.MONICA | DATE:MAY.16/2017 |
| CHECKED:            | DATE:            |
| SCALE: NTS          | SHEET 1 OF 2     |
| DRAWING NUMBER      | ISSUE            |
| 345-ENG-MASTER      | 1                |
|                     |                  |



ISSUE NUMBER ORIGINAL

1









**Contact Code 558** 

Contact Code 559

**Contact Code 560** 

INSULATOR MATERIAL: THERMOPLASTIC POLYESTER, UL 94V-0 DAP MATERIAL AVAILABLE UPON REQUEST

CONTACT MATERIAL; COPPER ALLOY CONTACT PLATING: GOLD ON THE MATING AREA, TIN PLATING ON THE CONTACT TAILS, NICKEL UNDERPLATE

345/395 SERIES CARD EDGE CONNECTOR CONTACT CODE 555,556,558,559,560 DIMENSIONS

YOUR CONNECTION TO QUALITY & SERVICE

**EDAC INC** TORONTO, ONTARIO CANADA

THESE DRAWINGS AND SPECIFICATIONS ARE THE PROPERTY OF EDAC INC.,AND SHALL NOT BE REPRODUCED, OR COPIED OR USED AS THE BASIS FOR THE MANUFACTURE OR SALE OF APPARATUS WITHOUT WRITTEN PERMISSION.

| ACAD REFERENCE NO.  | 345-ENG-MASTER   |
|---------------------|------------------|
| DRAWN: R.STA.MONICA | DATE:MAY.16/2017 |
| CHECKED:            | DATE: