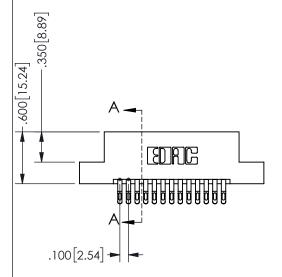

ISSUE NUMBER ORIGINAL

1

**Contact Code 558** 

Contact Code 559

**Contact Code 560** 

INSULATOR MATERIAL: THERMOPLASTIC POLYESTER, UL 94V-0 DAP MATERIAL AVAILABLE UPON REQUEST

CONTACT MATERIAL; COPPER ALLOY CONTACT PLATING: GOLD ON THE MATING AREA, TIN PLATING ON THE CONTACT TAILS, NICKEL UNDERPLATE

345/395 SERIES CARD EDGE CONNECTOR CONTACT CODE 555,556,558,559,560 DIMENSIONS

YOUR CONNECTION TO QUALITY & SERVICE

**EDAC INC** TORONTO, ONTARIO CANADA

THESE DRAWINGS AND SPECIFICATIONS ARE THE PROPERTY OF EDAC INC.,AND SHALL NOT BE REPRODUCED, OR COPIED OR USED AS THE BASIS FOR THE MANUFACTURE OR SALE OF APPARATUS WITHOUT WRITTEN PERMISSION.

| ACAD REFERENCE NO.  | 345-ENG-MASTER   |
|---------------------|------------------|
| DRAWN: R.STA.MONICA | DATE:MAY.16/2017 |
| CHECKED:            | DATE:            |
| SCALE: 1:1          | SHEET 2 OF 2     |
| DRAWING NUMBER      | ISSUE            |
| 345-ENG-MASTER      | 1                |