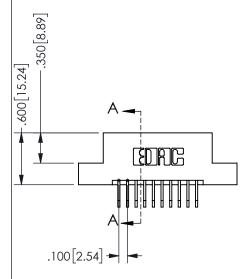

## 345/395 SERIES CARD EDGE CONNECTOR PART NUMBER: 345-020-558-207

YOUR CONNECTION TO QUALITY & SERVICE

**EDAC INC** TORONTO, ONTARIO CANADA

ARE THE PROPERTY OF EDAC INC.,AND SHALL NOT BE REPRODUCED, OR COPIED OR USED AS THE BASIS FOR THE MANUFACTURE OR SALE OF APPARATUS WITHOUT WRITTEN PERMISSION.

THESE DRAWINGS AND SPECIFICATIONS

| 020110117171        |                  |  |
|---------------------|------------------|--|
| ACAD REFERENCE NO.  | 345-ENG-MASTER   |  |
| DRAWN: R.STA.MONICA | DATE:MAY.16/2017 |  |
| CHECKED:            | DATE:            |  |
| SCALE: NTS          | SHEET 1 OF 2     |  |
| DRAWING NUMBER      | ISSUE            |  |
| 345-ENG-MASTE       | R 1              |  |