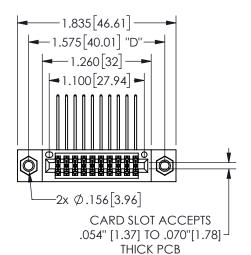

## 345/395 SERIES CARD EDGE CONNECTOR PART NUMBER: 345-020-558-207

YOUR CONNECTION TO QUALITY & SERVICE

**EDAC INC** TORONTO, ONTARIO CANADA

ARE THE PROPERTY OF EDAC INC.,AND SHALL NOT BE REPRODUCED, OR COPIED OR USED AS THE BASIS FOR THE MANUFACTURE OR SALE OF APPARATUS WITHOUT WRITTEN PERMISSION.

THESE DRAWINGS AND SPECIFICATIONS

| 020110117171        |                  |  |
|---------------------|------------------|--|
| ACAD REFERENCE NO.  | 345-ENG-MASTER   |  |
| DRAWN: R.STA.MONICA | DATE:MAY.16/2017 |  |
| CHECKED:            | DATE:            |  |
| SCALE: NTS          | SHEET 1 OF 2     |  |
| DRAWING NUMBER      | ISSUE            |  |
| 345-ENG-MASTE       | R 1              |  |