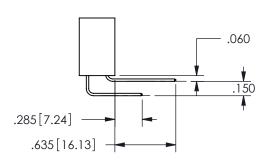

## <u>Contact Dimensions:</u> 558-90 Degree Bend (Code 541 Contacts) See Sheet 2 for Contact Code 555, 556, 558, 559, 560 **Dimensions**

.160 4.06 .330[8.38] POINT OF CARD SLOT CONTACT .370 9.4 .200 [5.08]

SECTION A-A

ISSUE NUMBER ORIGINAL

1

**Contact Code 558** 

Contact Code 559

**Contact Code 560** 

INSULATOR MATERIAL: THERMOPLASTIC POLYESTER, UL 94V-0 DAP MATERIAL AVAILABLE UPON REQUEST

CONTACT MATERIAL; COPPER ALLOY CONTACT PLATING: GOLD ON THE MATING AREA, TIN PLATING ON THE CONTACT TAILS, NICKEL UNDERPLATE

345/395 SERIES CARD EDGE CONNECTOR CONTACT CODE 555,556,558,559,560 DIMENSIONS

YOUR CONNECTION TO QUALITY & SERVICE

**EDAC INC** TORONTO, ONTARIO CANADA

THESE DRAWINGS AND SPECIFICATIONS ARE THE PROPERTY OF EDAC INC.,AND SHALL NOT BE REPRODUCED, OR COPIED OR USED AS THE BASIS FOR THE MANUFACTURE OR SALE OF APPARATUS WITHOUT WRITTEN PERMISSION.