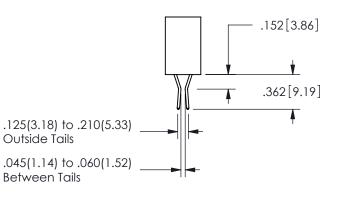

SECTION A-A

ISSUE NUMBER ORIGINAL

1

**Contact Code 558** 

Contact Code 559

**Contact Code 560** 

INSULATOR MATERIAL: THERMOPLASTIC POLYESTER, UL 94V-0 DAP MATERIAL AVAILABLE UPON REQUEST

CONTACT MATERIAL; COPPER ALLOY CONTACT PLATING: GOLD ON THE MATING AREA, TIN PLATING ON THE CONTACT TAILS, NICKEL UNDERPLATE