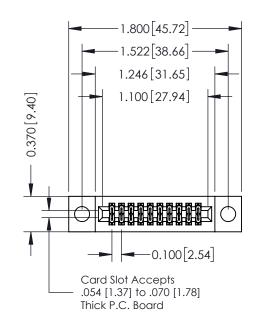

## **Contact Detail**

520-P.C. Tail .030x.018(0.76x0.46) - Tail LG=.185(4.70) .100 [2.54] Contact Spacing x .200 [5.08] Row Spacing

THIS IS A C.A.D. GENERATED DRAWING

ISSUE NUMBER

ORIGINAL

| 342 / 392 Card Edge Connector<br>Part Number: 342-020-520-204 |                                                                                                                                                               | ACAD REFERENCE NO. 342 ENG MASTER |         |           |  |  |
|---------------------------------------------------------------|---------------------------------------------------------------------------------------------------------------------------------------------------------------|-----------------------------------|---------|-----------|--|--|
|                                                               |                                                                                                                                                               | DRAWN: J.LEE                      | DATE: O | CT. 06/09 |  |  |
|                                                               |                                                                                                                                                               | CHECKED:                          | DATE:   |           |  |  |
| EDAC INC                                                      | THESE DRAWINGS AND SPECIFICATIONS                                                                                                                             | SCALE: NTS                        | SHEET ' | 1 OF 3    |  |  |
| CANADA CANADA                                                 | ARE THE PROPERTY OF EDAC INC.,AND SHALL NOT BE REPRODUCED,OR COPIED OR USED AS THE BASIS FOR THE MANUFACTURE OR SALE OF APPARATUS WITHOUT WRITTEN PERMISSION. | DRAWING NUMBER                    |         | ISSUE     |  |  |
|                                                               |                                                                                                                                                               | 342 Assembly                      |         | 1         |  |  |