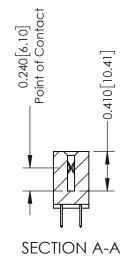

## **Contact Detail**

520-P.C. Tail .030x.018(0.76x0.46) - Tail LG=.185(4.70) .100 [2.54] Contact Spacing x .200 [5.08] Row Spacing

THIS IS A C.A.D. GENERATED DRAWING

ISSUE NUMBER

ORIGINAL

| 342 / 392 Card Edge Connector<br>Part Number: 342-020-520-204 |                                                                                                                                                               | ACAD REFERENCE NO. 342 ENG MASTER |         |           |  |  |
|---------------------------------------------------------------|---------------------------------------------------------------------------------------------------------------------------------------------------------------|-----------------------------------|---------|-----------|--|--|
|                                                               |                                                                                                                                                               | DRAWN: J.LEE                      | DATE: O | CT. 06/09 |  |  |
|                                                               |                                                                                                                                                               | CHECKED:                          | DATE:   |           |  |  |
| EDAC INC                                                      | THESE DRAWINGS AND SPECIFICATIONS                                                                                                                             | SCALE: NTS                        | SHEET ' | 1 OF 3    |  |  |
| CANADA CANADA                                                 | ARE THE PROPERTY OF EDAC INC.,AND SHALL NOT BE REPRODUCED,OR COPIED OR USED AS THE BASIS FOR THE MANUFACTURE OR SALE OF APPARATUS WITHOUT WRITTEN PERMISSION. | DRAWING NUMBER                    |         | ISSUE     |  |  |
|                                                               |                                                                                                                                                               | 342 Assembly                      |         | 1         |  |  |

THIS IS A C.A.D. GENERATED DRAWING DO NOT MAKE MANUAL REVISIONS TO MASTER. ISSUE NUMBER

ORIGINAL

1

| 342 / 392 Series Card Edge Connector<br>Contact Bend Detail |                                                                                                                                                                                                 | ACAD REFERENCE NO. 342 ENG MASTER |             |                  |        |  |
|-------------------------------------------------------------|-------------------------------------------------------------------------------------------------------------------------------------------------------------------------------------------------|-----------------------------------|-------------|------------------|--------|--|
|                                                             |                                                                                                                                                                                                 | DRAWN:                            | J.LEE       | DATE: OCT. 06/09 |        |  |
|                                                             |                                                                                                                                                                                                 | CHECKED:                          |             | DATE:            |        |  |
| I   >                                                       | THESE DRAWINGS AND SPECIFICATIONS ARE THE PROPERTY OF EDAC INC.,AND SHALL NOT BE REPRODUCED,OR COPIED OR USED AS THE BASIS FOR THE MANUFACTURE OR SALE OF APPARATUS WITHOUT WRITTEN PERMISSION. | SCALE:                            | NTS         | SHEET :          | 2 OF 3 |  |
|                                                             |                                                                                                                                                                                                 | DRAWING                           | NUMBER      |                  | ISSUE  |  |
| YOUR CONNECTION TO QUALITY & SERVICE                        |                                                                                                                                                                                                 | 3                                 | 42 Assembly |                  | 1      |  |