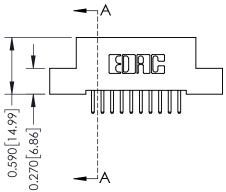

## **Mounting Option**

04-.156 (3.96) Dia. Mounting Holes





## **See Accompanying Pages for:**

- Contact Bend Details
- Mounting Options

## **Contact Detail**

520-P.C. Tail .030x.018(0.76x0.46) - Tail LG=.185(4.70) .100 [2.54] Contact Spacing x .200 [5.08] Row Spacing

THIS IS A C.A.D. GENERATED DRAWING



ISSUE NUMBER

ORIGINAL



| 342 / 392 Card Edge Connector<br>Part Number: 342-020-520-204 |                                                                                                                                                               | ACAD REFERENCE NO. 342 ENG MASTER |         |           |  |  |
|---------------------------------------------------------------|---------------------------------------------------------------------------------------------------------------------------------------------------------------|------