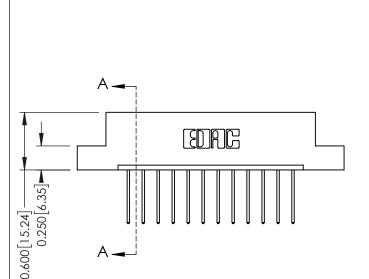

## **Mounting Option** 07-M3-0.5 Metric Threaded Inserts - 0.370[9.40] Card Slot Accepts .054 [1.37] to .070 [1.78] Thick P.C. Board -0.156[3.96] 2.036 [51.71]

2.182 [55.42]

**See Accompanying Pages for:** 

ISSUE NUMBER

ORIGINAL

1

0.160 [4.06] Point of Contact Card Slot 0.330 [8.38]

| 337 / 387 Series Card Edge Connector |
|--------------------------------------|
| Part Number: 337-012-540-107         |

**EDAC INC** TORONTO, ONTARIO CANADA