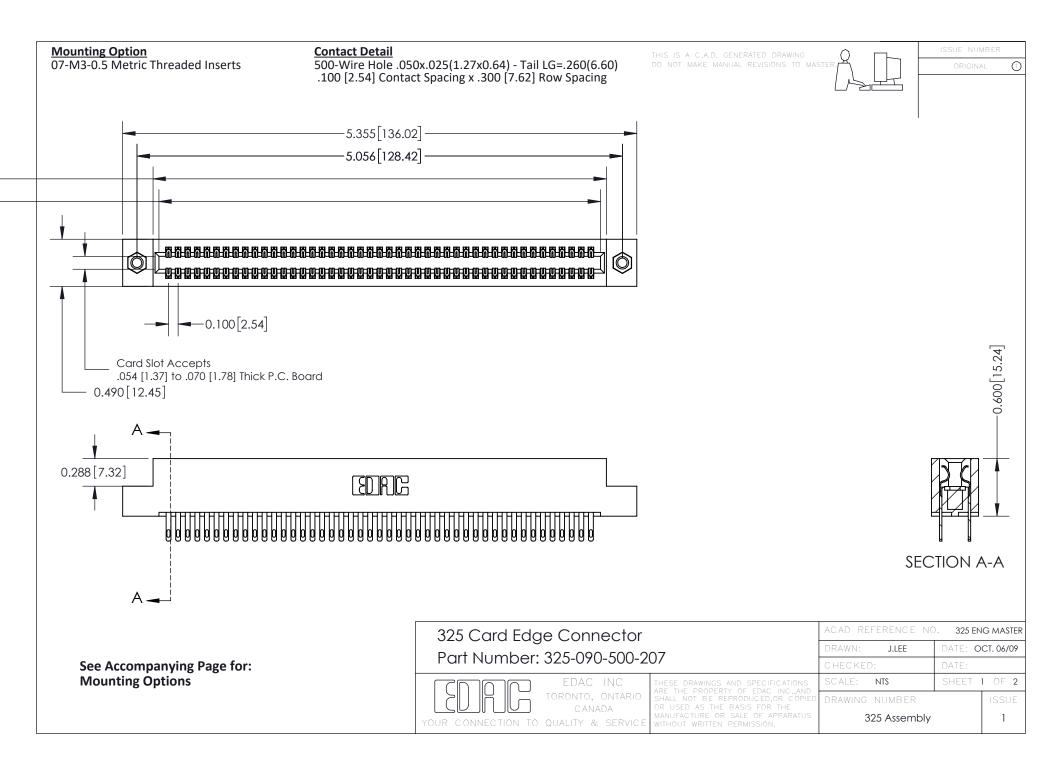

THIS IS A C.A.D. GENERATED DRAWING
DO NOT MAKE MANUAL REVISIONS TO MASTER.



ISSUE NUMBER

ORIGINAL

1



| 325 Card Edge Connector<br>Mounting Options |                                                                                                                                                                                                 | ACAD REFERENCE NO. 325 ENG MASTER |             |         |           |
|---------------------------------------------|-------------------------------------------------------------------------------------------------------------------------------------------------------------------------------------------------|-----------------------------------|-------------|---------|-----------|
|                                             |