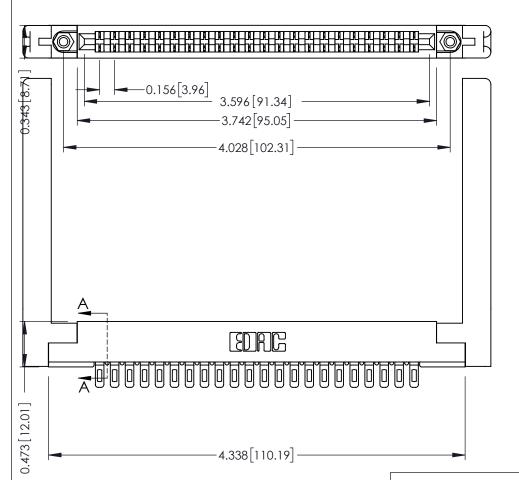

THIS IS A C.A.D. GENERATED DRAWING DO NOT MAKE MANUAL REVISIONS TO MASTER.

ORIGINAL

SECTION A-A

## **See Accompanying Pages for:**

- **Contact Bend Details**
- **Mounting Options**

307 / 357 Card Edge Connector Part Number: 307-022-401-178

**EDAC INC** TORONTO, ONTARIO CANADA

THESE DRAWINGS AND SPECIFICATIONS ARE THE PROPERTY OF EDAC INC., AND SHALL NOT BE REPRODUCED, OR COPIED OR USED AS THE BASIS FOR THE MANUFACTURE OR SALE OF APPARATUS WITHOUT WRITTEN PERMISSION.

| ACAD REFERENCE NO. | 307 ENG MASTER   |
|--------------------|------------------|
| DRAWN: J.LEE       | DATE: AUG. 11/09 |
| CHECKED:           | DATE:            |
| SCALE: NTS         | SHEET 1 OF 3     |
| DRAWING NUMBER     | ISSUE            |
| 307 Assembly       | 1                |