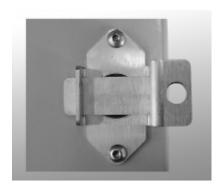

## **Padlock Adaptor**

**EJ Series** 

## **Features**

- For use with Eclipse Junior (EJ) Series enclosures.
- Padlock adapter fits directly over the slotted quarter turn preventing access.
- 2mm thick 14 gauge stainless steel.
- Stainless steel mounting hardware provided.
- Once installed, the bolts cannot be removed without the door open.
- Easy installed in the field.
- Padlock not included.
- · Maintains UL/CSA Type 4, 4X rating.