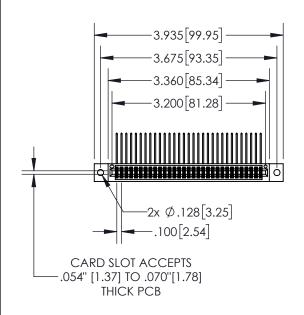

ACAD REFERENCE NO. 845-ENG-MASTER

| PART NUMBER: 895-062-559-202         |                                                                   |                | TA.MONICA | DATE:MA | Y.16/2017 |
|--------------------------------------|-------------------------------------------------------------------|----------------|-----------|---------|-----------|
|                                      |                                                                   |                |           | DATE:   |           |
| EDAC INC                             | THESE DRAWINGS AND SPECIFICATIONS ARE THE PROPERTY OF EDAC INCAND | SCALE:         | 1:2       | SHEET 1 | OF 2      |
| TORONTO, ONTARIO                     | SHALL NOT BE REPRODUCED, OR COPIED OR USED AS THE BASIS FOR THE   | DRAWING N      | UMBER     |         | ISSUE     |
| YOUR CONNECTION TO QUALITY & SERVICE | MANUFACTURE OR SALE OF APPARATUS                                  | 845-ENG-MASTER |           |         | 1         |