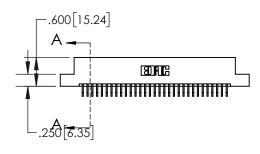

DO NOT MAKE MANUAL REVISIONS TO MASTER.

| .330[8.38]<br>CARD SLOT           |  |  |  |  |  |
|-----------------------------------|--|--|--|--|--|
| 370[9.40]<br>SECTION A-A          |  |  |  |  |  |
| .160[4.06]<br>POINT OF<br>CONTACT |  |  |  |  |  |
|                                   |  |  |  |  |  |