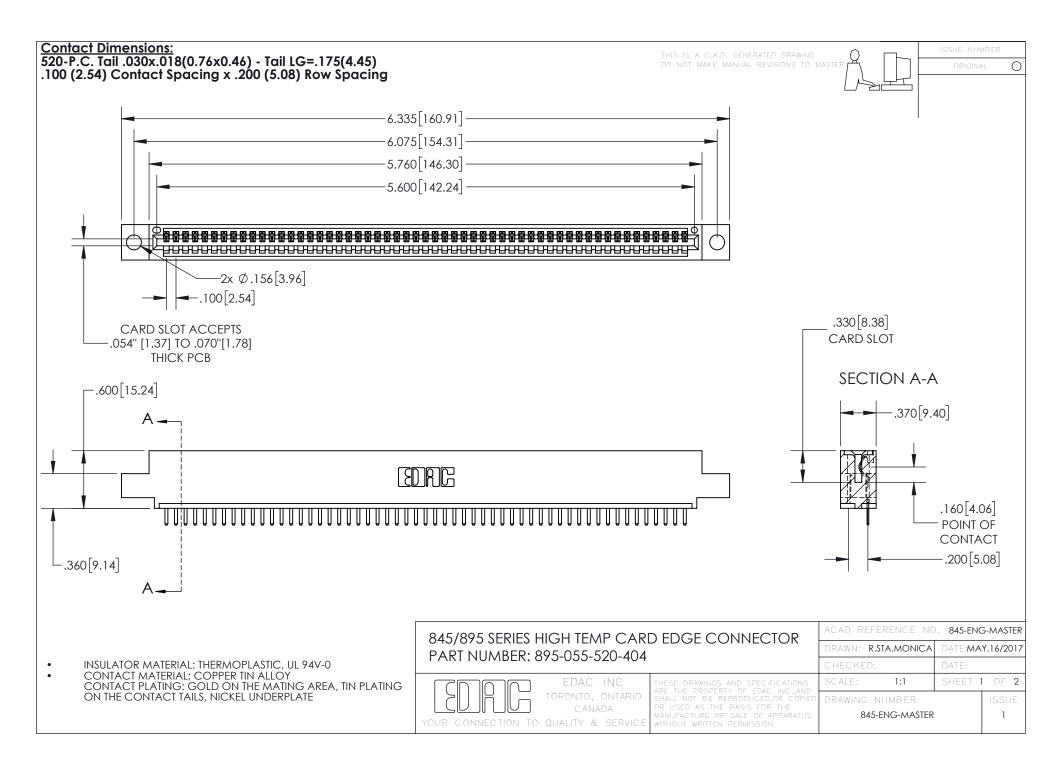

INSULATOR MATERIAL: THERMOPLASTIC POLYESTER, UL 94V-0 DAP MATERIAL AVAILABLE UPON REQUEST

**Contact Code 558** 

CONTACT MATERIAL; COPPER ALLOY CONTACT PLATING: GOLD ON THE MATING AREA, TIN PLATING ON THE CONTACT TAILS, NICKEL UNDERPLATE

## 845/895 SERIES HIGH TEMP CARD EDGE CONNECTOR CONTACT CODE 555,556,558,559,560 DIMENSIONS

YOUR CONNECTION TO QUALITY & SERVICE

Contact Code 559

|   | ACAD REFERENCE NO. 845-ENG-MASTER |                  |  |
|---|-----------------------------------|------------------|--|
|   | DRAWN: R.STA.MONICA               | DATE:MAY.16/2017 |  |
|   | CHECKED:                          | DATE:            |  |
|   | SCALE: 1:1                        | SHEET 2 OF 2     |  |
| D | DRAWING NUMBER                    | ISSUE            |  |

Contact Code 560

845-ENG-MASTER