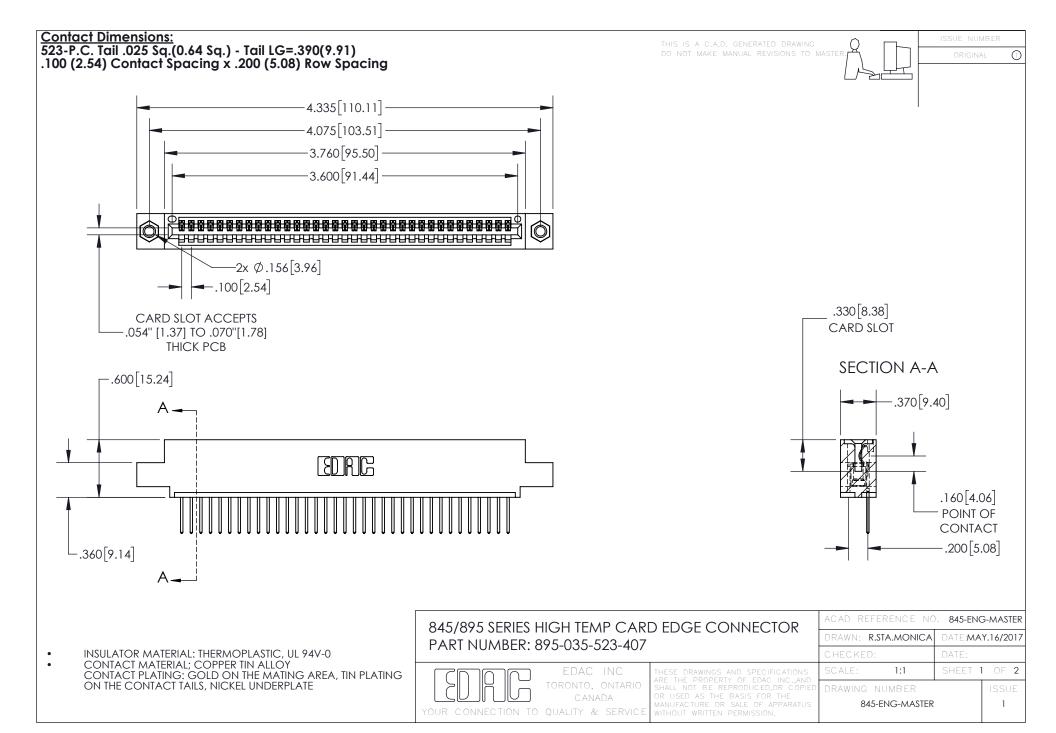

INSULATOR MATERIAL: THERMOPLASTIC POLYESTER, UL 94V-0 DAP MATERIAL AVAILABLE UPON REQUEST

**Contact Code 558** 

CONTACT MATERIAL; COPPER ALLOY CONTACT PLATING: GOLD ON THE MATING AREA, TIN PLATING ON THE CONTACT TAILS, NICKEL UNDERPLATE

## 845/895 SERIES HIGH TEMP CARD EDGE CONNECTOR CONTACT CODE 555,556,558,559,560 DIMENSIONS

YOUR CONNECTION TO QUALITY & SERVICE

Contact Code 559

|   | ACAD REFERENCE NO. 845-ENG-MASTER |                  |  |
|---|-----------------------------------|------------------|--|
|   | DRAWN: R.STA.MONICA               | DATE:MAY.16/2017 |  |
|   | CHECKED:                          | DATE:            |  |
|   | SCALE: 1:1                        | SHEET 2 OF 2     |  |
| D | DRAWING NUMBER                    | ISSUE            |  |