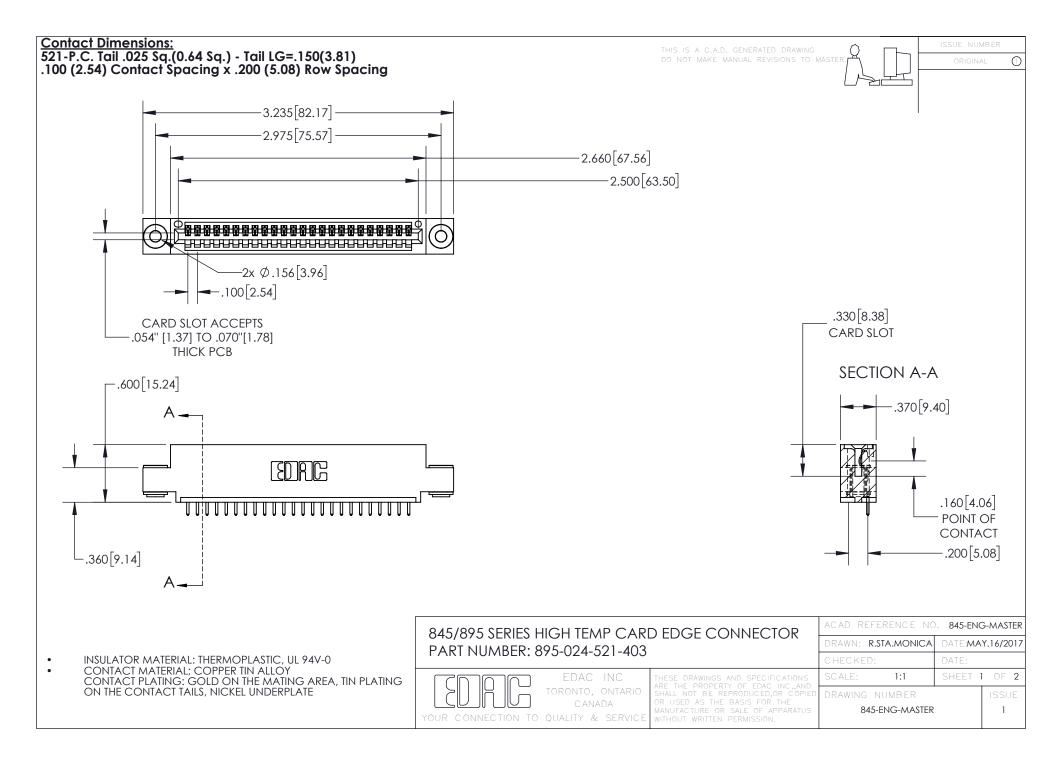

INSULATOR MATERIAL: THERMOPLASTIC POLYESTER, UL 94V-0 DAP MATERIAL AVAILABLE UPON REQUEST

**Contact Code 558** 

CONTACT MATERIAL; COPPER ALLOY CONTACT PLATING: GOLD ON THE MATING AREA, TIN PLATING ON THE CONTACT TAILS, NICKEL UNDERPLATE

## 845/895 SERIES HIGH TEMP CARD EDGE CONNECTOR CONTACT CODE 555,556,558,559,560 DIMENSIONS

YOUR CONNECTION TO QUALITY & SERVICE

Contact Code 559

|   | ACAD REFERENCE NO. 845-ENG-MASTER |                  |  |
|---|-----------------------------------|------------------|--|
|   | DRAWN: R.STA.MONICA               | DATE:MAY.16/2017 |  |
|   | CHECKED:                          | DATE:            |  |
|   | SCALE: 1:1                        | SHEET 2 OF 2     |  |
| D | DRAWING NUMBER                    | ISSUE            |  |

Contact Code 560

845-ENG-MASTER