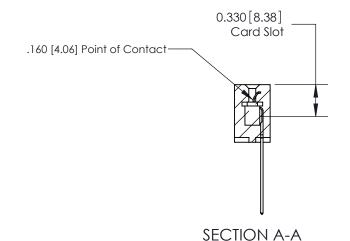

## **Contact Detail**

541-Wire Wrap .025 Sq.(0.64 Sq.) - Tail LG=.750(19.05) .156 [3.96] Contact Spacing x .200 [5.08] Row Spacing

> 2.650[67.31] 2.504[63.60] Card Slot Accepts .054 [1.37] to .070 [1.78] Thick P.C. Board 0.370 [9.40]