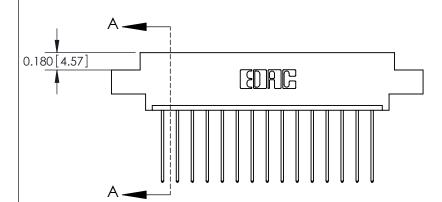

## **Contact Detail**

541-Wire Wrap .025 Sq.(0.64 Sq.) - Tail LG=.750(19.05) .156 [3.96] Contact Spacing x .200 [5.08] Row Spacing

> 2.650[67.31] 2.504[63.60] Card Slot Accepts .054 [1.37] to .070 [1.78] Thick P.C. Board 0.370 [9.40]