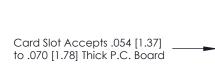

## **Contact Detail**

90 Degree Bend (Code 541 Contacts)

.156 [3.96] Contact Spacing x .200 [5.08] Row Spacing

**SECTION A-A** 

.175 [4.45] Point of Contact (Measured from bottom of Card Slot)

**See Accompanying Page for:** 