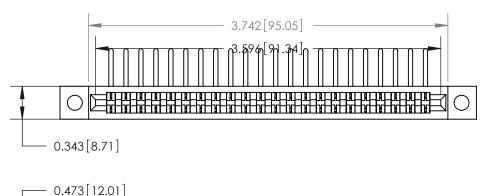

**Mounting Option** 

.128 (3.25) Dia. Mounting Holes

## **Contact Detail**

90 Degree Bend (Code 541 Contacts)

.156 [3.96] Contact Spacing x .200 [5.08] Row Spacing

**SECTION A-A** 

.175 [4.45] Point of Contact (Measured from bottom of Card Slot)

**See Accompanying Page for:** 