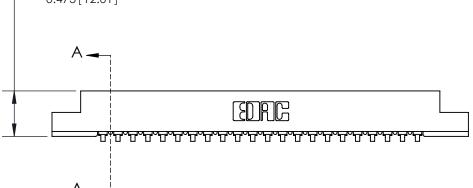

## **Contact Detail**

90 Degree Bend (Code 541 Contacts)

.156 [3.96] Contact Spacing x .200 [5.08] Row Spacing

**SECTION A-A** 

.175 [4.45] Point of Contact (Measured from bottom of Card Slot)

**See Accompanying Page for:** 