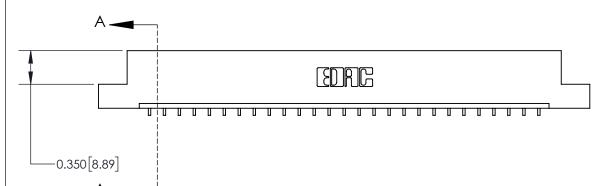

**See Accompanying Page for:** 

**Contact Bend Details** 

837/887 Series High Temp Card Edge Connector Part Number: 837-027-559-108

YOUR CONNECTION TO QUALITY & SERVICE

**EDAC INC** TORONTO, ONTARIO CANADA