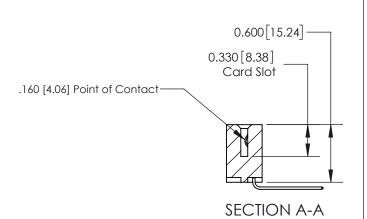

## **Contact Detail**

559-90 Degree Bend (Code 541 Contacts)

.156 [3.96] Contact Spacing x .200 [5.08] Row Spacing

THIS IS A C.A.D. GENERATED DRAWING DO NOT MAKE MANUAL REVISIONS TO MASTER.

ISSUE NUMBER ORIGINAL

**See Accompanying Page for:** 

**Contact Bend Details** 

837/887 Series High Temp Card Edge Connector Part Number: 837-027-559-108

YOUR CONNECTION TO QUALITY & SERVICE

**EDAC INC** TORONTO, ONTARIO CANADA