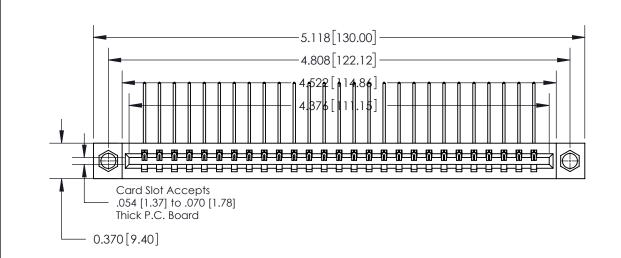

**Mounting Option** 

08-#4-40 Unified Threaded Inserts

**See Accompanying Page for:** 

**Contact Bend Details** 

837/887 Series High Temp Card Edge Connector Part Number: 837-027-559-108

YOUR CONNECTION TO QUALITY & SERVICE

**EDAC INC** TORONTO, ONTARIO CANADA