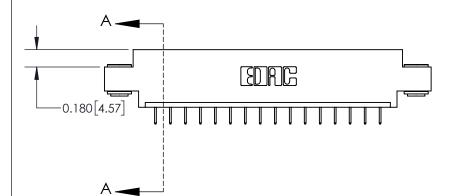

**Mounting Option** 

03-.116 (2.95) I.D. Floating Eyelets

## **Contact Detail**

524-P.C. Tail .018 Sq.(0.46 Sq.) - Tail LG=.175(4.45) .156 [3.96] Contact Spacing x .200 [5.08] Row Spacing

-3.402[86.41] -3.092[78.54]-2.806 [71.27] -2.660 [67.56] Card Slot Accepts .054 [1.37] to .070 [1.78] Thick P.C. Board

THIS IS A C.A.D. GENERATED DRAWING DO NOT MAKE MANUAL REVISIONS TO MASTER.

ISSUE NUMBER ORIGINAL

**See Accompanying Page for: Contact Bend Details** 

0.370 [9.40]

837/887 Series High Temp Card Edge Connector Part Number: 837-016-524-603