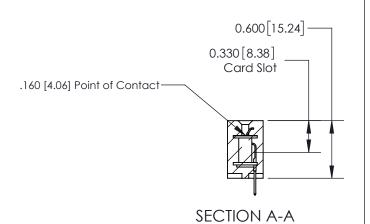

## **Contact Detail**

524-P.C. Tail .018 Sq.(0.46 Sq.) - Tail LG=.175(4.45) .156 [3.96] Contact Spacing x .200 [5.08] Row Spacing

-3.402[86.41] -3.092[78.54]-2.806 [71.27] -2.660 [67.56] Card Slot Accepts .054 [1.37] to .070 [1.78] Thick P.C. Board

THIS IS A C.A.D. GENERATED DRAWING DO NOT MAKE MANUAL REVISIONS TO MASTER.

ISSUE NUMBER ORIGINAL

**See Accompanying Page for: Contact Bend Details** 

0.370 [9.40]

837/887 Series High Temp Card Edge Connector Part Number: 837-016-524-603