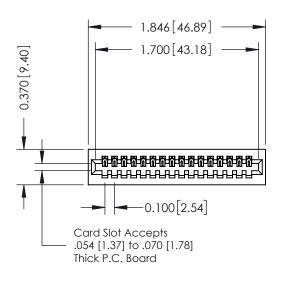

**Mounting Option** 01-No Mounting Lugs **Contact Detail** 

520-P.C. Tail .030x.018(0.76x0.46) - Tail LG=.185(4.70) .100 [2.54] Contact Spacing x .200 [5.08] Row Spacing

342 ENG MASTER

DATE: OCT. 06/09

342 / 392 Card Edge Connector Part Number: 392-016-520-101

YOUR CONNECTION TO QUALITY & SERVICE

SHEET 1 OF 3 342 Assembly

J.LEE

## **See Accompanying Pages for:**

- **Contact Bend Details**
- **Mounting Options**

THIS IS A C.A.D. GENERATED DRAWING DO NOT MAKE MANUAL REVISIONS TO MASTER. ISSUE NUMBER

ORIGINAL

1

| 342 / 392 Series Card Edge Connector<br>Contact Bend Detail |                                                                                                                                                                                                  | ACAD REFERENCE NO. 342 ENG MASTER |             |                  |        |
|-------------------------------------------------------------|--------------------------------------------------------------------------------------------------------------------------------------------------------------------------------------------------|-----------------------------------|-------------|------------------|--------|
|                                                             |                                                                                                                                                                                                  | DRAWN:                            | J.LEE       | DATE: OCT. 06/09 |        |
|                                                             |                                                                                                                                                                                                  | CHECKED:                          |             | DATE:            |        |
| TORONTO, ONTARIO                                            | THESE DRAWINGS AND SPECIFICATIONS ARE THE PROPERTY OF EDAC INC. AND SHALL NOT BE REPRODUCED, OR COPIED OR USED AS THE BASIS FOR THE MANUFACTURE OR SALE OF APPARATUS WITHOUT WRITTEN PERMISSION. | SCALE:                            | NTS         | SHEET :          | 2 OF 3 |
|                                                             |                                                                                                                                                                                                  | DRAWING                           | NUMBER      |                  | ISSUE  |
| YOUR CONNECTION TO QUALITY & SERVICE                        |                                                                                                                                                                                                  | 3                                 | 42 Assembly |                  | 1      |