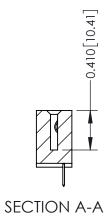

## **See Accompanying Pages for:**

- **Contact Bend Details**
- **Mounting Options**

THIS IS A C.A.D. GENERATED DRAWING DO NOT MAKE MANUAL REVISIONS TO MASTER. ISSUE NUMBER

ORIGINAL

1

| 342 / 392 Series Card Edge Connector<br>Contact Bend Detail |                                                                                                                                                                                                  | ACAD REFERENCE NO. 342 ENG MASTER |             |                  |        |
|-------------------------------------------------------------|--------------------------------------------------------------------------------------------------------------------------------------------------------------------------------------------------|-----------------------------------|-------------|------------------|--------|
|                                                             |                                                                                                                                                                                                  | DRAWN:                            | J.LEE       | DATE: OCT. 06/09 |        |
|                                                             |                                                                                                                                                                                                  | CHECKED:                          |             | DATE:            |        |
| TORONTO, ONTARIO                                            | THESE DRAWINGS AND SPECIFICATIONS ARE THE PROPERTY OF EDAC INC. AND SHALL NOT BE REPRODUCED, OR COPIED OR USED AS THE BASIS FOR THE MANUFACTURE OR SALE OF APPARATUS WITHOUT WRITTEN PERMISSION. | SCALE:                            | NTS         | SHEET :          | 2 OF 3 |
|                                                             |                                                                                                                                                                                                  | DRAWING                           | NUMBER      |                  | ISSUE  |
| YOUR CONNECTION TO QUALITY & SERVICE                        |                                                                                                                                                                                                  | 3                                 | 42 Assembly |                  | 1      |

THIS IS A C.A.D. GENERATED DRAWING DO NOT MAKE MANUAL REVISIONS TO MASTER

ISSUE NUMBER

ORIGINAL

1

| 342 / 392 Card Edge Connector<br>Mounting Options |                                                                                                                                                                                               | ACAD REFERENCE NO. 342 ENG MASTER |                         |        |  |  |
|---------------------------------------------------|-----------------------------------------------------------------------------------------------------------------------------------------------------------------------------------------------|-----------------------------------|-------------------------|--------|--|--|
|                                                   |                                                                                                                                                                                               | DRAWN: J.LEE                      | DATE: <b>OCT. 06/09</b> |        |  |  |
|                                                   |                                                                                                                                                                                               | CHECKED:                          | DATE:                   |        |  |  |
| TORONTO, ONTARIO                                  | THESE DRAWINGS AND SPECIFICATIONS ARE THE PROPERTY OF EDAC INCAND SHALL NOT BE REPRODUCED,OR COPIED OR USED AS THE BASIS FOR THE MANUFACTURE OR SALE OF APPARATUS WITHOUT WRITTEN PERMISSION. | SCALE: NTS                        | SHEET :                 | 3 OF 3 |  |  |
|                                                   |                                                                                                                                                                                               | DRAWING NUMBER                    | •                       | ISSUE  |  |  |
| YOUR CONNECTION TO QUALITY & SERVICE              |                                                                                                                                                                                               | 342 Assembly                      |                         | 1      |  |  |