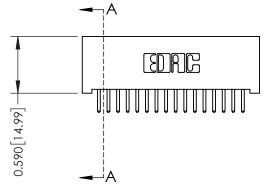

## **See Accompanying Pages for:**

- **Contact Bend Details**
- **Mounting Options**

THIS IS A C.A.D. GENERATED DRAWING DO NOT MAKE MANUAL REVISIONS TO MASTER. ISSUE NUMBER

ORIGINAL

1

| 342 / 392 Series Card Edge Connector<br>Contact Bend Detail |                                                                                                                                                                                                  | ACAD REFERENCE NO. 342 ENG MASTER |             |                  |        |
|-------------------------------------------------------------|--------------------------------------------------------------------------------------------------------------------------------------------------------------------------------------------------|-----------------------------------|-------------|------------------|--------|
|                                                             |                                                                                                                                                                                                  | DRAWN:                            | J.LEE       | DATE: OCT. 06/09 |        |
|                                                             |                                                                                                                                                                                                  | CHECKED:                          |             | DATE:            |        |
| TORONTO, ONTARIO                                            | THESE DRAWINGS AND SPECIFICATIONS ARE THE PROPERTY OF EDAC INC. AND SHALL NOT BE REPRODUCED, OR COPIED OR USED AS THE BASIS FOR THE MANUFACTURE OR SALE OF APPARATUS WITHOUT WRITTEN PERMISSION. | SCALE:                            | NTS         | SHEET :          | 2 OF 3 |
|                                                             |                                                                                                                                                                                                  | DRAWING                           | NUMBER      |                  | ISSUE  |
| YOUR CONNECTION TO QUALITY & SERVICE                        |                                                                                                                                                                                                  | 3                                 | 42 Assembly |                  | 1      |

THIS IS A C.A.D. GENERATED DRAWING DO NOT MAKE MANUAL REVISIONS TO MASTER

ISSUE NUMBER

ORIGINAL

1

| 342 / 392 Card Edge Connector<br>Mounting Options |                                                                                                                                                                                               | ACAD REFERENCE NO. 342 ENG MASTER |                         |        |  |  |
|---------------------------------------------------|-----------------------------------------------------------------------------------------------------------------------------------------------------------------------------------------------|-----------------------------------|-------------------------|--------|--|--|
|                                                   |                                                                                                                                                                                               | DRAWN: J.LEE                      | DATE: <b>OCT. 06/09</b> |        |  |  |
|                                                   |                                                                                                                                                                                               | CHECKED:                          | DATE:                   |        |  |  |
| TORONTO, ONTARIO                                  | THESE DRAWINGS AND SPECIFICATIONS ARE THE PROPERTY OF EDAC INCAND SHALL NOT BE REPRODUCED,OR COPIED OR USED AS THE BASIS FOR THE MANUFACTURE OR SALE OF APPARATUS WITHOUT WRITTEN PERMISSION. | SCALE: NTS                        | SHEET :                 | 3 OF 3 |  |  |
|                                                   |                                                                                                                                                                                               | DRAWING NUMBER                    | •                       | ISSUE  |  |  |
| YOUR CONNECTION TO QUALITY & SERVICE              |                                                                                                                                                                                               | 342 Assembly                      |                         | 1      |  |  |