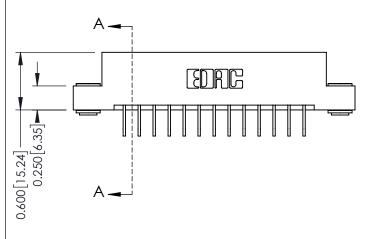

0.330 [8.38] Card Slot 0.160 [4.06] Point of Contact

ISSUE NUMBER

ORIGINAL

1

| 337 / 387 Series Card Edge Connector<br>Contact Bend Detail |                                                                                                                                                                                                  | ACAD REFERENCE NO. | 337 ENG MASTER   |               |
|-------------------------------------------------------------|--------------------------------------------------------------------------------------------------------------------------------------------------------------------------------------------------|--------------------|------------------|---------------|
|                                                             |                                                                                                                                                                                                  | DRAWN: J.LEE       | DATE: OCT. 06/09 |               |
|                                                             |                                                                                                                                                                                                  | CHECKED:           | DATE:            |               |
| TORONTO, ONTARIO OF CANADA                                  | THESE DRAWINGS AND SPECIFICATIONS ARE THE PROPERTY OF EDAC INC.,AND SHALL NOT BE REPRODUCED, OR COPIED OR USED AS THE BASIS FOR THE MANUFACTURE OR SALE OF APPARATUS WITHOUT WRITTEN PERMISSION. | SCALE: NTS         | SHEET            | 2 <b>OF</b> 3 |
|                                                             |                                                                                                                                                                                                  | DRAWING NUMBER     |                  | ISSUE         |
|                                                             |                                                                                                                                                                                                  | 337 Assembly       |                  | 1             |