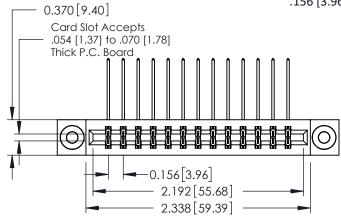

ISSUE NUMBER

ORIGINAL

1

**See Accompanying Pages for:** 

- **Contact Bend Details**
- **Mounting Options**

| 337 / 387 Series Card Edge Connector |
|--------------------------------------|
| Part Number: 387-026-558-203         |

**Mounting Option** 03-.116 (2.95) I.D. Floating Eyelets **Contact Detail** 

558-90 Degree Bend (Code 541 Contacts) .156 [3.96] Contact Spacing x .200 [5.08] Row Spacing THIS IS A C.A.D. GENERATED DRAWING DO NOT MAKE MANUAL REVISIONS TO MASTER.