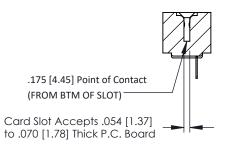

**Mounting Option** #4-40 Unified Threaded Inserts **Contact Detail** 

PC Tail .046x.014(1.17x0.36) - Tail LG=.213(5.41) .156 [3.96] Contact Spacing x .200 [5.08] Row Spacing

THIS IS A C.A.D. GENERATED DRAWING DO NOT MAKE MANUAL REVISIONS TO MASTER.