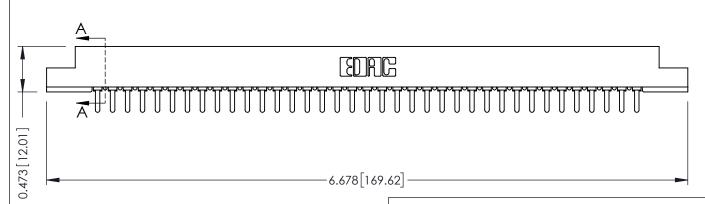

**Mounting Option** #4-40 Unified Threaded Inserts **Contact Detail** 

PC Tail .046x.014(1.17x0.36) - Tail LG=.213(5.41) .156 [3.96] Contact Spacing x .200 [5.08] Row Spacing

THIS IS A C.A.D. GENERATED DRAWING DO NOT MAKE MANUAL REVISIONS TO MASTER.