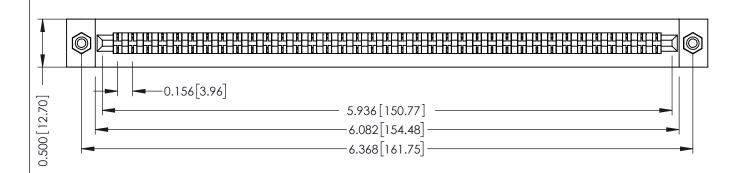

**Mounting Option** #4-40 Unified Threaded Inserts **Contact Detail** 

PC Tail .046x.014(1.17x0.36) - Tail LG=.213(5.41) .156 [3.96] Contact Spacing x .200 [5.08] Row Spacing

THIS IS A C.A.D. GENERATED DRAWING DO NOT MAKE MANUAL REVISIONS TO MASTER.