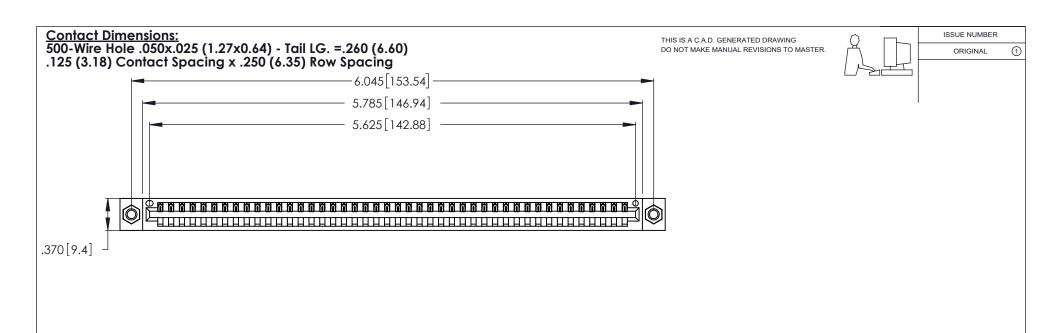

Card Slot Accepts .054 [1.37] to .070 [1.78] Thick P.C. Board .330 [8.38] Card Slot .160 [4.07] Point of Contact

INSULATOR MATERIAL: THERMOPLASTIC POLYESTER, UL 94V-0 CONTACT MATERIAL; COPPER, NICKEL, TIN ALLOY CA-725

CONTACT PLATING: GOLD ON THE MATING AREA, TIN-LEAD ON THE CONTACT TAILS, NICKEL UNDERPLATE

346/396 SERIES CARD EDGE CONNECTOR PART NUMBER: 346-044-500-607

YOUR CONNECTION TO QUALITY & SERVICE

**EDAC INC** TORONTO, ONTARIO CANADA

346/396 SERIES CARD EDGE CONNECTOR CONTACT CODE 555,556,558,559,560 DIMENSIONS

YOUR CONNECTION TO QUALITY & SERVICE

**EDAC INC** TORONTO, ONTARIO CANADA

THESE DRAWINGS AND SPECIFICATIONS ARE THE PROPERTY OF EDAC INC.,AND SHALL NOT BE REPRODUCED, OR COPIED OR USED AS THE BASIS FOR THE MANUFACTURE OR SALE OF APPARATUS WITHOUT WRITTEN PERMISSION.