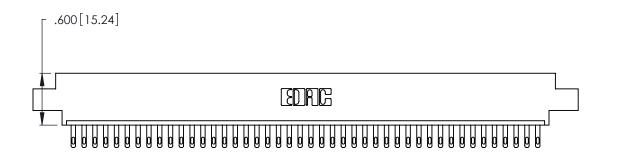

Card Slot Accepts .054 [1.37] to .070 [1.78] Thick P.C. Board .330 [8.38] Card Slot .160 [4.07] Point of Contact

INSULATOR MATERIAL: THERMOPLASTIC POLYESTER, UL 94V-0 CONTACT MATERIAL; COPPER, NICKEL, TIN ALLOY CA-725

CONTACT PLATING: GOLD ON THE MATING AREA, TIN-LEAD ON THE CONTACT TAILS, NICKEL UNDERPLATE

346/396 SERIES CARD EDGE CONNECTOR PART NUMBER: 346-044-500-607

YOUR CONNECTION TO QUALITY & SERVICE

**EDAC INC** TORONTO, ONTARIO CANADA