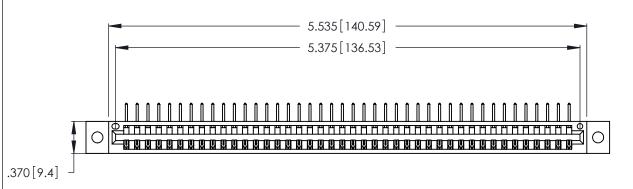

346/396 SERIES CARD EDGE CONNECTOR PART NUMBER: 346-042-558-602

YOUR CONNECTION TO QUALITY & SERVICE

**EDAC INC** TORONTO, ONTARIO CANADA

THESE DRAWINGS AND SPECIFICATIONS ARE THE PROPERTY OF EDAC INC., AND SHALL NOT BE REPRODUCED, OR COPIED OR USED AS THE BASIS FOR THE MANUFACTURE OR SALE OF APPARATUS WITHOUT WRITTEN PERMISSION.

Contact Dimensions:
558-90 Degree Bend (Code 541 Contacts)
See Sheet 2 for Contact Code 555, 556, 558, 559, 560 Dimensions

THIS IS A C.A.D. GENERATED DRAWING DO NOT MAKE MANUAL REVISIONS TO MASTER.

- INSULATOR MATERIAL: THERMOPLASTIC POLYESTER, UL 94V-0 CONTACT MATERIAL; COPPER, NICKEL, TIN\_ALLOY CA-725
- CONTACT PLATING: GOLD ON THE MATING AREA, TIN-LEAD ON THE CONTACT TAILS, NICKEL UNDERPLATE