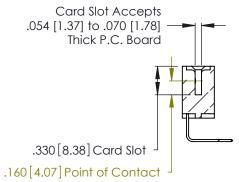

Contact Dimensions:
558-90 Degree Bend (Code 541 Contacts)
See Sheet 2 for Contact Code 555, 556, 558, 559, 560 Dimensions

THIS IS A C.A.D. GENERATED DRAWING DO NOT MAKE MANUAL REVISIONS TO MASTER.

- INSULATOR MATERIAL: THERMOPLASTIC POLYESTER, UL 94V-0 CONTACT MATERIAL; COPPER, NICKEL, TIN\_ALLOY CA-725
- CONTACT PLATING: GOLD ON THE MATING AREA, TIN-LEAD ON THE CONTACT TAILS, NICKEL UNDERPLATE