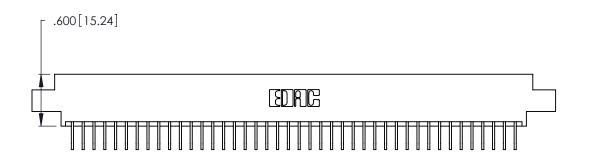

346/396 SERIES CARD EDGE CONNECTOR PART NUMBER: 346-042-558-602

YOUR CONNECTION TO QUALITY & SERVICE

**EDAC INC** TORONTO, ONTARIO CANADA

THESE DRAWINGS AND SPECIFICATIONS ARE THE PROPERTY OF EDAC INC., AND SHALL NOT BE REPRODUCED, OR COPIED OR USED AS THE BASIS FOR THE MANUFACTURE OR SALE OF APPARATUS WITHOUT WRITTEN PERMISSION.

Contact Dimensions:
558-90 Degree Bend (Code 541 Contacts)
See Sheet 2 for Contact Code 555, 556, 558, 559, 560 Dimensions

THIS IS A C.A.D. GENERATED DRAWING DO NOT MAKE MANUAL REVISIONS TO MASTER.

- INSULATOR MATERIAL: THERMOPLASTIC POLYESTER, UL 94V-0 CONTACT MATERIAL; COPPER, NICKEL, TIN\_ALLOY CA-725
- CONTACT PLATING: GOLD ON THE MATING AREA, TIN-LEAD ON THE CONTACT TAILS, NICKEL UNDERPLATE