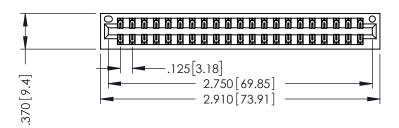

**EDAC INC** TORONTO, ONTARIO CANADA YOUR CONNECTION TO QUALITY & SERVICE

346/396 SERIES CARD EDGE CONNECTOR

PART NUMBER: 346-042-522-201

THESE DRAWINGS AND SPECIFICATIONS ARE THE PROPERTY OF EDAC INC., AND SHALL NOT BE REPRODUCED,OR COPIED OR USED AS THE BASIS FOR THE MANUFACTURE OR SALE OF APPARATUS WITHOUT WRITTEN PERMISSION.

THIS IS A C.A.D. GENERATED DRAWING DO NOT MAKE MANUAL REVISIONS TO MASTER.

ISSUE NUMBER

ORIGINAL

1

INSULATOR MATERIAL: THERMOPLASTIC POLYESTER, UL 94V-0 CONTACT MATERIAL; COPPER, NICKEL, TIN ALLOY CA-725 CONTACT PLATING: GOLD ON THE MATING AREA, TIN-LEAD ON THE CONTACT TAILS, NICKEL UNDERPLATE