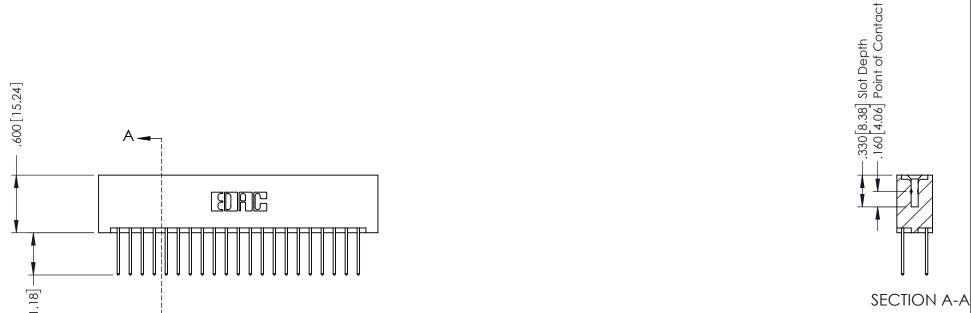

## 346/396 SERIES CARD EDGE CONNECTOR CONTACT CODE 555,556,558,559,560 DIMENSIONS

YOUR CONNECTION TO QUALITY & SERVICE

**EDAC INC** TORONTO, ONTARIO CANADA

THESE DRAWINGS AND SPECIFICATIONS ARE THE PROPERTY OF EDAC INC.,AND SHALL NOT BE REPRODUCED, OR COPIED OR USED AS THE BASIS FOR THE MANUFACTURE OR SALE OF APPARATUS WITHOUT WRITTEN PERMISSION.

## **Contact Code 556**

INSULATOR MATERIAL: THERMOPLASTIC POLYESTER, UL 94V-0 CONTACT MATERIAL; COPPER, NICKEL, TIN ALLOY CA-725 CONTACT PLATING: GOLD ON THE MATING AREA, TIN-LEAD

ON THE CONTACT TAILS, NICKEL UNDERPLATE