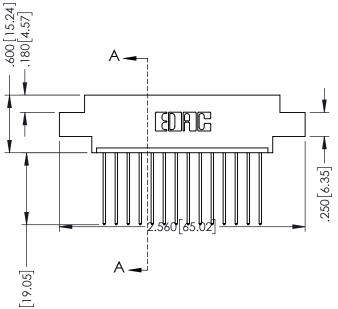

.330 [8.38] Slot Depth .160 [4.06] Point of Contact

SECTION A-A

ISSUE NUMBER ORIGINAL 1

## **Contact Code 555**

## **Contact Code 556**

INSULATOR MATERIAL: THERMOPLASTIC POLYESTER, UL 94V-0 CONTACT MATERIAL; COPPER, NICKEL, TIN ALLOY CA-725 CONTACT PLATING: GOLD ON THE MATING AREA, TIN-LEAD

ON THE CONTACT TAILS, NICKEL UNDERPLATE

## 346/396 SERIES CARD EDGE CONNECTOR CONTACT CODE 555,556,558,559,560 DIMENSIONS

YOUR CONNECTION TO QUALITY & SERVICE

**EDAC INC** TORONTO, ONTARIO CANADA

THESE DRAWINGS AND SPECIFICATIONS ARE THE PROPERTY OF EDAC INC.,AND SHALL NOT BE REPRODUCED, OR COPIED OR USED AS THE BASIS FOR THE MANUFACTURE OR SALE OF APPARATUS WITHOUT WRITTEN PERMISSION.