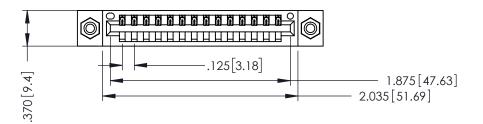

THIS IS A C.A.D. GENERATED DRAWING DO NOT MAKE MANUAL REVISIONS TO MASTER.

ISSUE NUMBER

ORIGINAL

1

IBULATOR MATERIAL: THERMOPLASTIC POLYESTER, UL 94V-0 CONTACT MATERIAL; COPPER, NICKEL, TIN\_ALLOY CA-725 CONTACT PLATING: GOLD ON THE MATING AREA, TIN-LEAD ON THE CONTACT TAILS, NICKEL UNDERPLATE

346/396 SERIES CARD EDGE CONNECTOR PART NUMBER: 346-014-541-608

YOUR CONNECTION TO QUALITY & SERVICE

**EDAC INC** TORONTO, ONTARIO CANADA

THESE DRAWINGS AND SPECIFICATIONS ARE THE PROPERTY OF EDAC INC.,AND SHALL NOT BE REPRODUCED,OR COPIED OR USED AS THE BASIS FOR THE MANUFACTURE OR SALE OF APPARATUS WITHOUT WRITTEN PERMISSION.