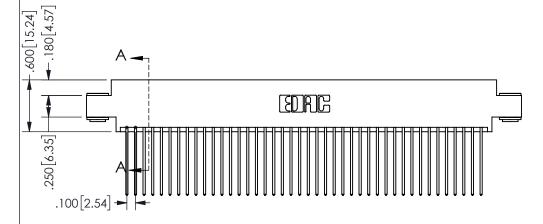

ISSUE NUMBER ORIGINAL

1

**Contact Code 558** 

Contact Code 559

**Contact Code 560** 

INSULATOR MATERIAL: THERMOPLASTIC POLYESTER, UL 94V-0 DAP MATERIAL AVAILABLE UPON REQUEST

CONTACT MATERIAL; COPPER ALLOY

CONTACT PLATING: GOLD ON THE MATING AREA, TIN PLATING ON THE CONTACT TAILS, NICKEL UNDERPLATE

## 345/395 SERIES CARD EDGE CONNECTOR CONTACT CODE 555,556,558,559,560 DIMENSIONS

YOUR CONNECTION TO QUALITY & SERVICE

**EDAC INC** TORONTO, ONTARIO CANADA

THESE DRAWINGS AND SPECIFICATIONS ARE THE PROPERTY OF EDAC INC.,AND SHALL NOT BE REPRODUCED, OR COPIED OR USED AS THE BASIS FOR THE MANUFACTURE OR SALE OF APPARATUS WITHOUT WRITTEN PERMISSION.

THIS IS A C.A.D. GENERATED DRAWING DO NOT MAKE MANUAL REVISIONS TO MASTER.

ISSUE NUMBER

1

ORIGINAL

<u>Contact Dimensions:</u>
541-Wire Wrap .025 Sq.(0.64 Sq.) - Tail LG=.750(19.05)
.100 (2.54) Contact Spacing x .200 (5.08) Row Spacing