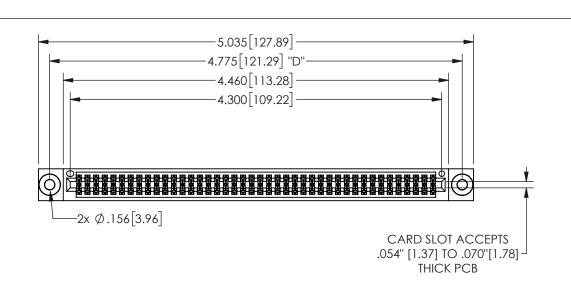

345/395 SERIES CARD EDGE CONNECTOR PART NUMBER: 345-084-541-803

YOUR CONNECTION TO QUALITY & SERVICE

**EDAC INC** TORONTO, ONTARIO CANADA

THESE DRAWINGS AND SPECIFICATIONS ARE THE PROPERTY OF EDAC INC.,AND SHALL NOT BE REPRODUCED, OR COPIED OR USED AS THE BASIS FOR THE MANUFACTURE OR SALE OF APPARATUS WITHOUT WRITTEN PERMISSION.

THIS IS A C.A.D. GENERATED DRAWING DO NOT MAKE MANUAL REVISIONS TO MASTER.

ISSUE NUMBER

1

ORIGINAL

<u>Contact Dimensions:</u>
541-Wire Wrap .025 Sq.(0.64 Sq.) - Tail LG=.750(19.05)
.100 (2.54) Contact Spacing x .200 (5.08) Row Spacing