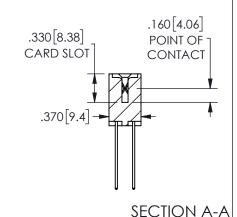

ISSUE NUMBER ORIGINAL

1

**Contact Code 558** 

Contact Code 559

**Contact Code 560** 

INSULATOR MATERIAL: THERMOPLASTIC POLYESTER, UL 94V-0 DAP MATERIAL AVAILABLE UPON REQUEST

CONTACT MATERIAL; COPPER ALLOY

CONTACT PLATING: GOLD ON THE MATING AREA, TIN PLATING ON THE CONTACT TAILS, NICKEL UNDERPLATE

## 345/395 SERIES CARD EDGE CONNECTOR CONTACT CODE 555,556,558,559,560 DIMENSIONS

YOUR CONNECTION TO QUALITY & SERVICE

**EDAC INC** TORONTO, ONTARIO CANADA

THESE DRAWINGS AND SPECIFICATIONS ARE THE PROPERTY OF EDAC INC.,AND SHALL NOT BE REPRODUCED, OR COPIED OR USED AS THE BASIS FOR THE MANUFACTURE OR SALE OF APPARATUS WITHOUT WRITTEN PERMISSION.