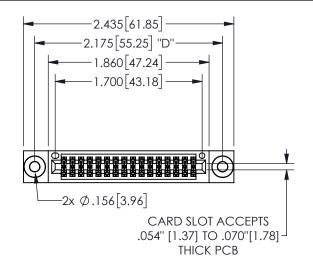

345/395 SERIES CARD EDGE CONNECTOR PART NUMBER: 345-032-542-203

EDNG

EDAC INC TORONTO, ONTARIO CANADA

YOUR CONNECTION TO QUALITY & SERVICE

THESE DRAWINGS AND SPECIFICATIONS ARE THE PROPERTY OF EDAC INC.,AND SHALL NOT BE REPRODUCED,OR COPIED OR USED AS THE BASIS FOR THE MANUFACTURE OR SALE OF APPARATUS WITHOUT WRITTEN PERMISSION.

THIS IS A C.A.D. GENERATED DRAWING DO NOT MAKE MANUAL REVISIONS TO MASTER.

ISSUE NUMBER

ORIGINAL

1

.100[2.54]

<u>Contact Dimensions:</u>
542-Wire Wrap .025 Sq.(0.64 Sq.) - Tail LG=.645(16.38)
.100 (2.54) Contact Spacing x .200 (5.08) Row Spacing