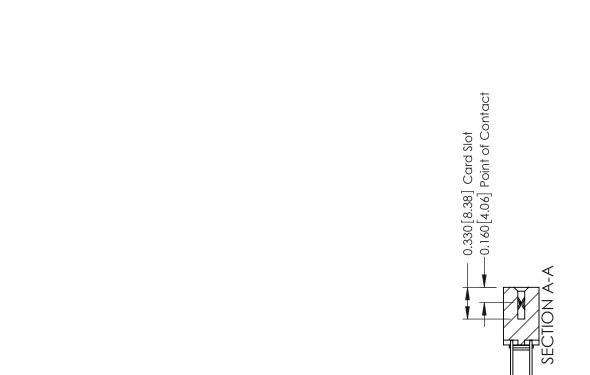

## **Mounting Option** 03-.116 (2.95) I.D. Floating Eyelets - 0.370[9.40] Card Slot Accepts .054 [1.37] to .070 [1.78] Thick P.C. Board

-0.156[3.96] 2.036[51.71] 2.182 [55.42]

**Contact Detail** 

540-Wire Wrap .025 Sq.(0.64 Sq.) - Tail LG=.560(14.22) .156 [3.96] Contact Spacing x .200 [5.08] Row Spacing