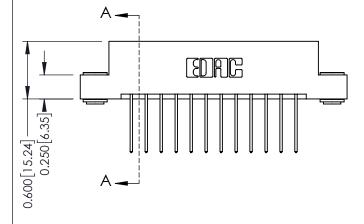

## **Mounting Option** 03-.116 (2.95) I.D. Floating Eyelets - 0.370[9.40] Card Slot Accepts .054 [1.37] to .070 [1.78] Thick P.C. Board

-0.156[3.96] 2.036[51.71] 2.182 [55.42]

**Contact Detail** 

540-Wire Wrap .025 Sq.(0.64 Sq.) - Tail LG=.560(14.22) .156 [3.96] Contact Spacing x .200 [5.08] Row Spacing