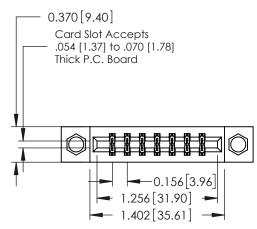

## **Contact Detail**

521-P.C. Tail .025 Sq.(0.64 Sq.) - Tail LG=.150(3.81) .156 [3.96] Contact Spacing x .200 [5.08] Row Spacing

THIS IS A C.A.D. GENERATED DRAWING DO NOT MAKE MANUAL REVISIONS TO MASTER.

## **See Accompanying Pages for:**

- **Contact Bend Details**
- **Mounting Options**

| 337 / 387 Series Card Edge Connector |
|--------------------------------------|
| Part Number: 337-014-521-208         |