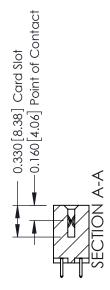

ISSUE NUMBER

ORIGINAL

1

| 337 / 387 Series Card Edge Connector<br>Contact Bend Detail |                                                                                                                                                                                                 | ACAD REFERENCE NO.           | 337 ENG MASTER |               |
|-------------------------------------------------------------|-------------------------------------------------------------------------------------------------------------------------------------------------------------------------------------------------|------------------------------|----------------|---------------|
|                                                             |                                                                                                                                                                                                 | DRAWN: J.LEE DATE:OCT. 06/09 |                | T. 06/09      |
|                                                             |                                                                                                                                                                                                 | CHECKED:                     | DATE:          |               |
| TORONTO, ONTARIO CANADA                                     | THESE DRAWINGS AND SPECIFICATIONS ARE THE PROPERTY OF EDAC INC.,AND SHALL NOT BE REPRODUCED,OR COPIED OR USED AS THE BASIS FOR THE MANUFACTURE OR SALE OF APPARATUS WITHOUT WRITTEN PERMISSION. | SCALE: NTS                   | SHEET          | 2 <b>OF</b> 3 |
|                                                             |                                                                                                                                                                                                 | DRAWING NUMBER               |                | ISSUE         |
|                                                             |                                                                                                                                                                                                 | 337 Assembly                 |                | 1             |