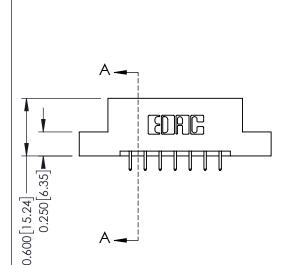

## **Mounting Option**

08-#4-40 Unified Threaded Inserts

## **Contact Detail**

521-P.C. Tail .025 Sq.(0.64 Sq.) - Tail LG=.150(3.81) .156 [3.96] Contact Spacing x .200 [5.08] Row Spacing

THIS IS A C.A.D. GENERATED DRAWING DO NOT MAKE MANUAL REVISIONS TO MASTER.