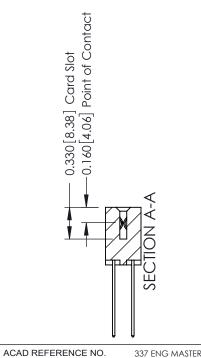

EDRG

- **Contact Bend Details**
- **Mounting Options**

0.600 [15.24]

ISSUE NUMBER

ORIGINAL

1

| 337 / 387 Series Card Edge Connector<br>Contact Bend Detail                   |                                                                 | ACAD REFERENCE NO. | 337 ENG          | G MASTER      |
|-------------------------------------------------------------------------------|-----------------------------------------------------------------|--------------------|------------------|---------------|
|                                                                               |                                                                 | DRAWN: J.LEE       | DATE: OCT. 06/09 |               |
|                                                                               |                                                                 | CHECKED:           | DATE:            |               |
| EDAC INC  THESE DRAWINGS AND SPECIFICATIONS ARE THE PROPERTY OF EDAC INC. AND | THESE DRAWINGS AND SPECIFICATIONS                               | SCALE: NTS         | SHEET            | 2 <b>OF</b> 3 |
| TORONTO, ONTARIO CANADA                                                       | SHALL NOT BE REPRODUCED, OR COPIED OR USED AS THE BASIS FOR THE | DRAWING NUMBER     |                  | ISSUE         |
| CAINADA                                                                       | MANUFACTURE OR SALE OF APPARATUS WITHOUT WRITTEN PERMISSION.    | 337 Assembly       |                  | 1             |