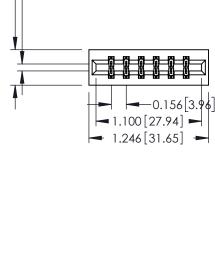

## **Mounting Option** 01-No Mounting Lugs

- 0.370[9.40] Card Slot Accepts .054 [1.37] to .070 [1.78] Thick P.C. Board **1.100** [27.94] **→** 1.246 [31.65] **→** 

## **Contact Detail**

THIS IS A C.A.D. GENERATED DRAWING 544-Wire Wrap .050x.025(1.27x0.64) - Tail LG=.750(19.05)po not make manual revisions to master. .156 [3.96] Contact Spacing x .200 [5.08] Row Spacing