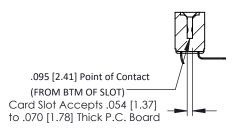

Mounting Option
#4-40 Unified Threaded Inserts

**Contact Detail** 

90 Degree Bend (Code 422 and 440 Contacts) .156 [3.96] Contact Spacing x .200 [5.08] Row Spacing THIS IS A C.A.D. GENERATED DRAWING DO NOT MAKE MANUAL REVISIONS TO MA