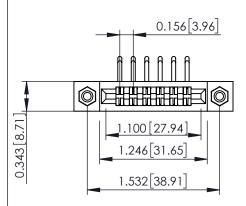

Mounting Option
#4-40 Unified Threaded Inserts

**Contact Detail** 

90 Degree Bend (Code 422 and 440 Contacts) .156 [3.96] Contact Spacing x .200 [5.08] Row Spacing THIS IS A C.A.D. GENERATED DRAWING DO NOT MAKE MANUAL REVISIONS TO MA

## **See Accompanying Pages for:**

- Contact Bend Details
- Mounting Options

SECTION A-A

| 307 / 357 Card Edge Connector<br>Part Number: 307-012-459-208 |                                                                                                                                                                                                 | ACAD REFERENCE NO. 307 ENG MAST |        |          |         |
|---------------------------------------------------------------|-------------------------------------------------------------------------------------------------------------------------------------------------------------------------------------------------|---------------------------------|--------|----------|---------|
|                                                               |                                                                                                                                                                                                 | DRAWN:                          | J.LEE  | DATE: AU | G. 11/0 |
|                                                               |                                                                                                                                                                                                 | CHECKED                         | ):     | DATE:    |         |
| TORONTO, ONTARIO CANADA                                       | THESE DRAWINGS AND SPECIFICATIONS ARE THE PROPERTY OF EDAC INC.,AND SHALL NOT BE REPRODUCED,OR COPIED OR USED AS THE BASIS FOR THE MANUFACTURE OR SALE OF APPARATUS WITHOUT WRITTEN PERMISSION. | SCALE:                          | NTS    | SHEET '  | 1 OF    |
|                                                               |                                                                                                                                                                                                 | DRAWING                         | NUMBER |          | ISSU    |
|                                                               |                                                                                                                                                                                                 | 307 Assembly                    |        |          | 1       |
|                                                               |                                                                                                                                                                                                 |                                 |        |          |         |