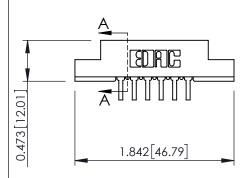

## **See Accompanying Pages for:**

- Contact Bend Details
- Mounting Options

SECTION A-A

| 307 / 357 Card Edge Connector<br>Part Number: 307-012-459-208 |                                                                                                                                                                                                 | ACAD REFERENCE NO. 307 ENG MAST |        |          |         |
|---------------------------------------------------------------|-------------------------------------------------------------------------------------------------------------------------------------------------------------------------------------------------|---------------------------------|--------|----------|---------|
|                                                               |                                                                                                                                                                                                 | DRAWN:                          | J.LEE  | DATE: AU | G. 11/0 |
|                                                               |                                                                                                                                                                                                 | CHECKED                         | ):     | DATE:    |         |
| TORONTO, ONTARIO CANADA                                       | THESE DRAWINGS AND SPECIFICATIONS ARE THE PROPERTY OF EDAC INC.,AND SHALL NOT BE REPRODUCED,OR COPIED OR USED AS THE BASIS FOR THE MANUFACTURE OR SALE OF APPARATUS WITHOUT WRITTEN PERMISSION. | SCALE:                          | NTS    | SHEET '  | 1 OF    |
|                                                               |                                                                                                                                                                                                 | DRAWING                         | NUMBER |          | ISSU    |
|                                                               |                                                                                                                                                                                                 | 307 Assembly                    |        |          | 1       |
|                                                               |                                                                                                                                                                                                 |                                 |        |          |         |