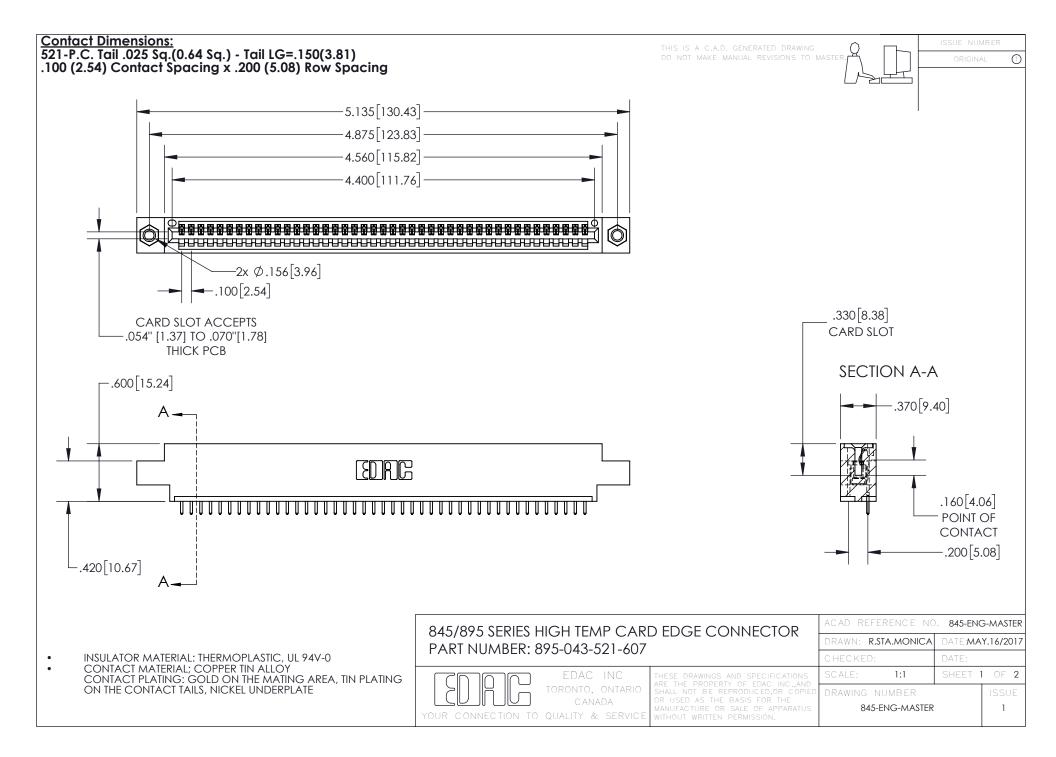

- INSULATOR MATERIAL: THERMOPLASTIC POLYESTER, UL 94V-0 DAP MATERIAL AVAILABLE UPON REQUEST
- CONTACT MATERIAL; COPPER ALLOY

CONTACT PLATING: GOLD ON THE MATING AREA, TIN PLATING ON THE CONTACT TAILS, NICKEL UNDERPLATE