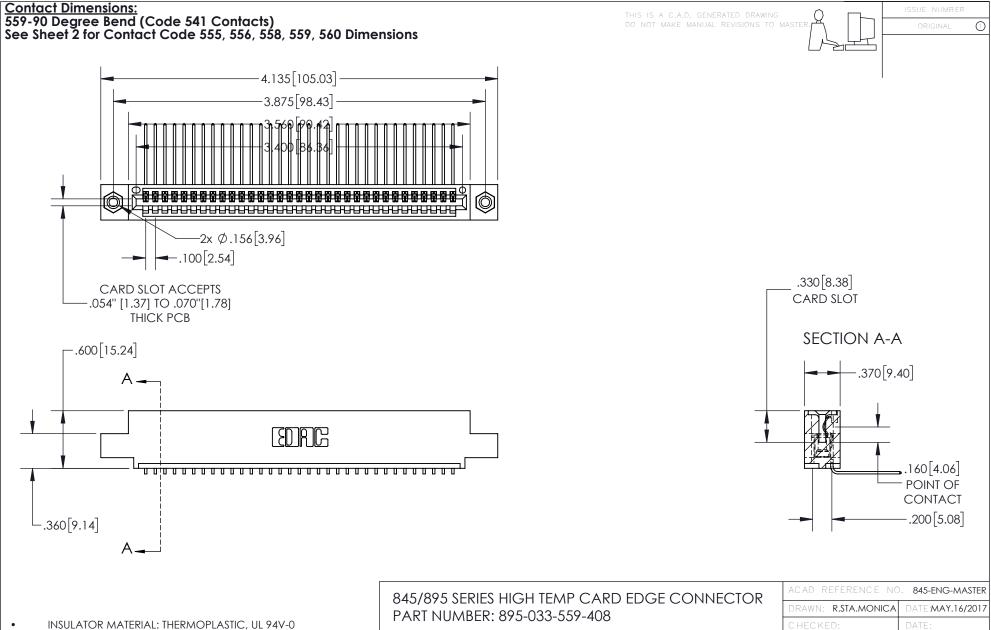

CONTACT MATERIAL; COPPER TIN ALLOY
CONTACT PLATING: GOLD ON THE MATING AREA, TIN PLATING
ON THE CONTACT TAILS, NICKEL UNDERPLATE

YOUR CONNECTION TO QUALITY & SERVICE

| ACAD REFERENCE NO. 845-ENG-MASTER |                  |
|-----------------------------------|------------------|
| DRAWN: R.STA.MONICA               | DATE:MAY.16/2017 |
| CHECKED:                          | DATE:            |
| SCALE: 1:1                        | SHEET 1 OF 2     |
| DRAWING NUMBER                    | ISSUE            |
| 845-ENG-MASTER                    | 2 1              |