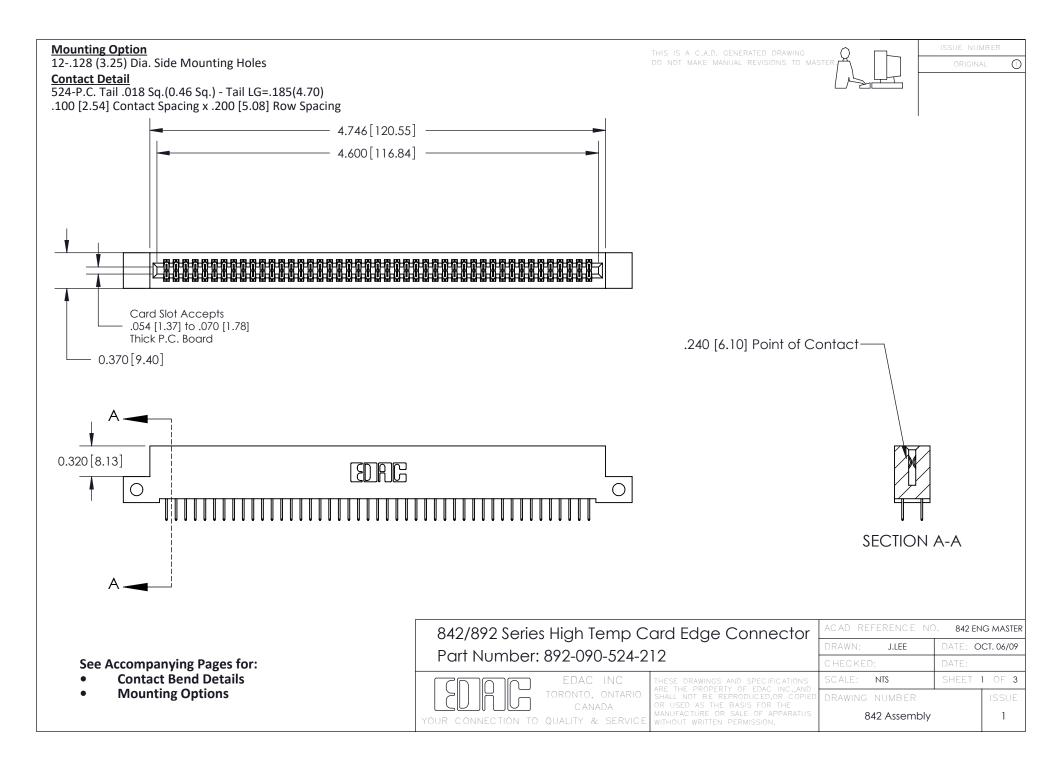

THIS IS A C.A.D. GENERATED DRAWING DO NOT MAKE MANUAL REVISIONS TO MASTER

ORIGINAL (1)



| 842/892 Series High Temp Card Edge Connector<br>Contact Bend Detail |                                                                                                 | ACAD REFERENCE NO. 842 ENG MASTER |             |                  |        |
|---------------------------------------------------------------------|-------------------------------------------------------------------------------------------------|-----------------------------------|-------------|------------------|--------|
|                                                                     |                                                                                                 | DRAWN:                            | J.LEE